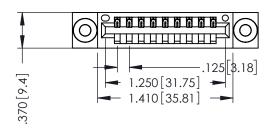

THIS IS A C.A.D. GENERATED DRAWING DO NOT MAKE MANUAL REVISIONS TO MASTER.

ISSUE NUMBER

ORIGINAL

1

INSULATOR MATERIAL: THERMOPLASTIC POLYESTER, UL 94V-0 CONTACT MATERIAL; COPPER, NICKEL, TIN ALLOY CA-725 CONTACT PLATING: GOLD ON THE MATING AREA, TIN-LEAD

ON THE CONTACT TAILS, NICKEL UNDERPLATE

346/396 SERIES CARD EDGE CONNECTOR PART NUMBER: 396-009-526-103

YOUR CONNECTION TO QUALITY & SERVICE

**EDAC INC** TORONTO, ONTARIO CANADA

THESE DRAWINGS AND SPECIFICATIONS ARE THE PROPERTY OF EDAC INC.,AND SHALL NOT BE REPRODUCED,OR COPIED OR USED AS THE BASIS FOR THE MANUFACTURE OR SALE OF APPARATUS WITHOUT WRITTEN PERMISSION.

| ACAD REFERENCE NO. | 346-ENG-MASTER   |
|--------------------|------------------|
| DRAWN: J.LEE       | DATE: APR. 22/09 |
| CHECKED:           | DATE:            |
| SCALE: 1:1         | SHEET 1 OF 2     |
| DRAWING NUMBER     | ISSUE            |
| 247 ENG MASTEE     |                  |