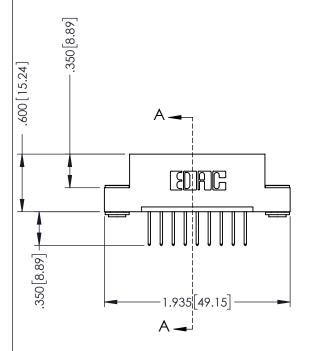

## **Contact Code 555**

## **Contact Code 556**

INSULATOR MATERIAL: THERMOPLASTIC POLYESTER, UL 94V-0 CONTACT MATERIAL; COPPER, NICKEL, TIN ALLOY CA-725 CONTACT PLATING: GOLD ON THE MATING AREA, TIN-LEAD

ON THE CONTACT TAILS, NICKEL UNDERPLATE

## 346/396 SERIES CARD EDGE CONNECTOR CONTACT CODE 555,556,558,559,560 DIMENSIONS

YOUR CONNECTION TO QUALITY & SERVICE

**EDAC INC** TORONTO, ONTARIO CANADA

THESE DRAWINGS AND SPECIFICATIONS ARE THE PROPERTY OF EDAC INC.,AND SHALL NOT BE REPRODUCED, OR COPIED OR USED AS THE BASIS FOR THE MANUFACTURE OR SALE OF APPARATUS WITHOUT WRITTEN PERMISSION.

|   | ACAD REFERENCE NO. | 346-ENG-MASTER   |
|---|--------------------|------------------|
|   | DRAWN: J.LEE       | DATE: APR. 22/09 |
| • | CHECKED:           | DATE:            |
|   | SCALE: 1:1         | SHEET 2 OF 2     |
|   | DRAWING NUMBER     | ISSUE            |
|   | 346-ENG-MASTER     | 1                |