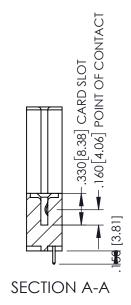

<u>Contact Dimensions:</u>
521-P.C. Tail .025 Sq.(0.64 Sq.) - Tail LG=.150(3.81)
.100 (2.54) Contact Spacing x .200 (5.08) Row Spacing

THIS IS A C.A.D. GENERATED DRAWING

ORIGINAL

1

345/395 SERIES CARD EDGE CONNECTOR PART NUMBER: 395-048-521-188