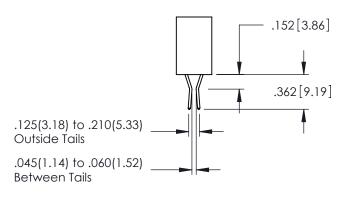

## **Contact Code 558**

## Contact Code 559

## Contact Code 560

INSULATOR MATERIAL: THERMOPLASTIC POLYESTER, UL 94V-0 DAP MATERIAL AVAILABLE UPON REQUEST

CONTACT MATERIAL; COPPER ALLOY CONTACT PLATING: GOLD ON THE MATING AREA, TIN PLATING ON THE CONTACT TAILS, NICKEL UNDERPLATE

## 345/395 SERIES CARD EDGE CONNECTOR CONTACT CODE 555,556,558,559,560 DIMENSIONS

YOUR CONNECTION TO QUALITY & SERVICE

|   | ACAD REFERENCE NO. 345-ENG-MASTER |                  |  |
|---|-----------------------------------|------------------|--|
|   | DRAWN: R.STA.MONICA               | DATE:MAY.16/2017 |  |
|   | CHECKED:                          | DATE:            |  |
|   | SCALE: 1:1                        | SHEET 2 OF 2     |  |
| D | DRAWING NUMBER                    | ISSUE            |  |