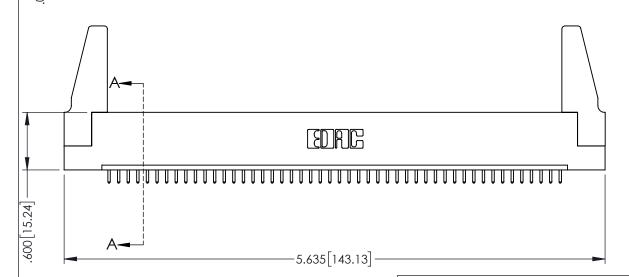

<u>Contact Dimensions:</u>
521-P.C. Tail .025 Sq.(0.64 Sq.) - Tail LG=.150(3.81)
.100 (2.54) Contact Spacing x .200 (5.08) Row Spacing

THIS IS A C.A.D. GENERATED DRAWING

ORIGINAL

1

345/395 SERIES CARD EDGE CONNECTOR PART NUMBER: 395-048-521-188

INSULATOR MATERIAL: THERMOPLASTIC PBT BLACK, UL 94V-0
CONTACT MATERIAL; COPPER TIN ALLOY
CONTACT PLATING: GOLD ON THE MATING AREA, TIN PLATING
ON THE CONTACT TAILS, NICKEL UNDERPLATE

EDAC INC TORONTO, ONTAF CANADA