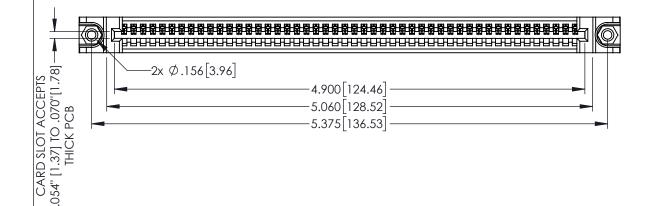

<u>Contact Dimensions:</u>
521-P.C. Tail .025 Sq.(0.64 Sq.) - Tail LG=.150(3.81)
.100 (2.54) Contact Spacing x .200 (5.08) Row Spacing

THIS IS A C.A.D. GENERATED DRAWING

ORIGINAL

1

345/395 SERIES CARD EDGE CONNECTOR PART NUMBER: 395-048-521-188

INSULATOR MATERIAL: THERMOPLASTIC PBT BLACK, UL 94V-0
CONTACT MATERIAL; COPPER TIN ALLOY
CONTACT PLATING: GOLD ON THE MATING AREA, TIN PLATING
ON THE CONTACT TAILS, NICKEL UNDERPLATE

EDAC INC TORONTO, ONTAF CANADA