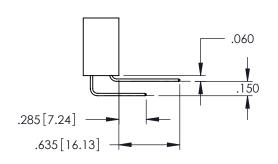

<u>Contact Dimensions:</u>
521-P.C. Tail .025 Sq.(0.64 Sq.) - Tail LG=.150(3.81)
.100 (2.54) Contact Spacing x .200 (5.08) Row Spacing

THIS IS A C.A.D. GENERATED DRAWING

ORIGINAL

1

345/395 SERIES CARD EDGE CONNECTOR PART NUMBER: 395-048-521-188