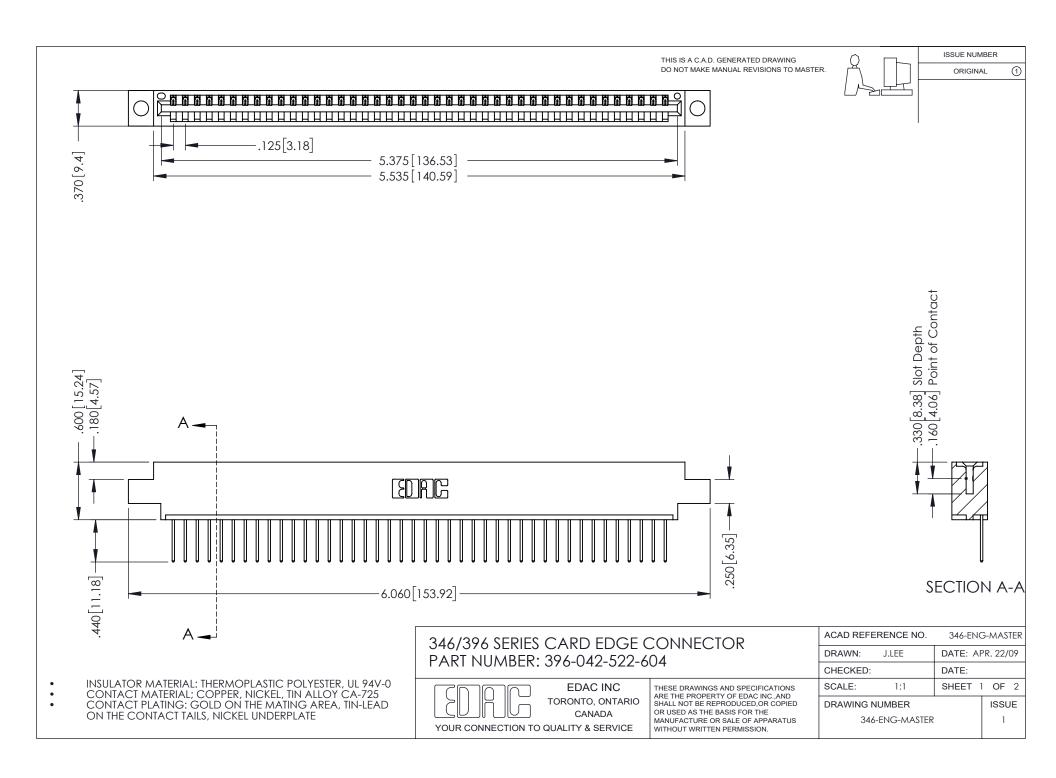

ISSUE NUMBER ORIGINAL 1

## **Contact Code 556**

INSULATOR MATERIAL: THERMOPLASTIC POLYESTER, UL 94V-0 CONTACT MATERIAL; COPPER, NICKEL, TIN ALLOY CA-725 CONTACT PLATING: GOLD ON THE MATING AREA, TIN-LEAD

ON THE CONTACT TAILS, NICKEL UNDERPLATE

## 346/396 SERIES CARD EDGE CONNECTOR CONTACT CODE 555,556,558,559,560 DIMENSIONS

YOUR CONNECTION TO QUALITY & SERVICE

**EDAC INC** TORONTO, ONTARIO CANADA

THESE DRAWINGS AND SPECIFICATIONS ARE THE PROPERTY OF EDAC INC.,AND SHALL NOT BE REPRODUCED, OR COPIED OR USED AS THE BASIS FOR THE MANUFACTURE OR SALE OF APPARATUS WITHOUT WRITTEN PERMISSION.