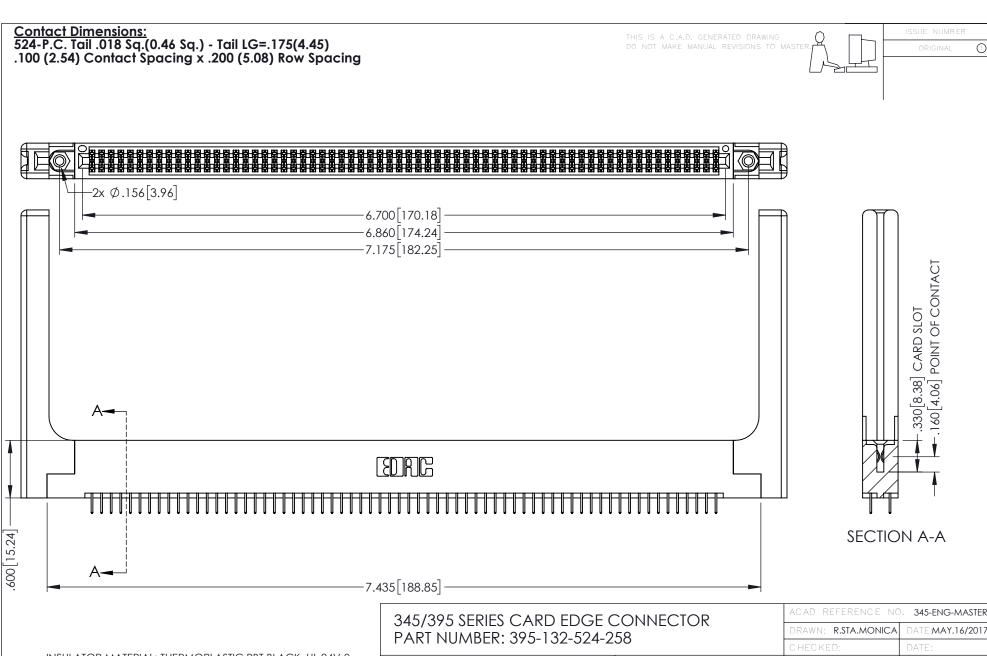

INSULATOR MATERIAL: THERMOPLASTIC PBT BLACK, UL 94V-0

CONTACT MATERIAL; COPPER TIN ALLOY CONTACT PLATING: GOLD ON THE MATING AREA, TIN PLATING ON THE CONTACT TAILS, NICKEL UNDERPLATE

| ACAD REFERENCE NO. 345-ENG-MASTER |                  |       |
|-----------------------------------|------------------|-------|
| DRAWN: R.STA.MONICA               | DATE:MAY.16/2017 |       |
| CHECKED:                          | KED: DATE:       |       |
| SCALE: 1:1                        | SHEET 1          | OF 2  |
| DRAWING NUMBER                    |                  | ISSUE |
| 345-ENG-MASTER                    |                  | 1     |