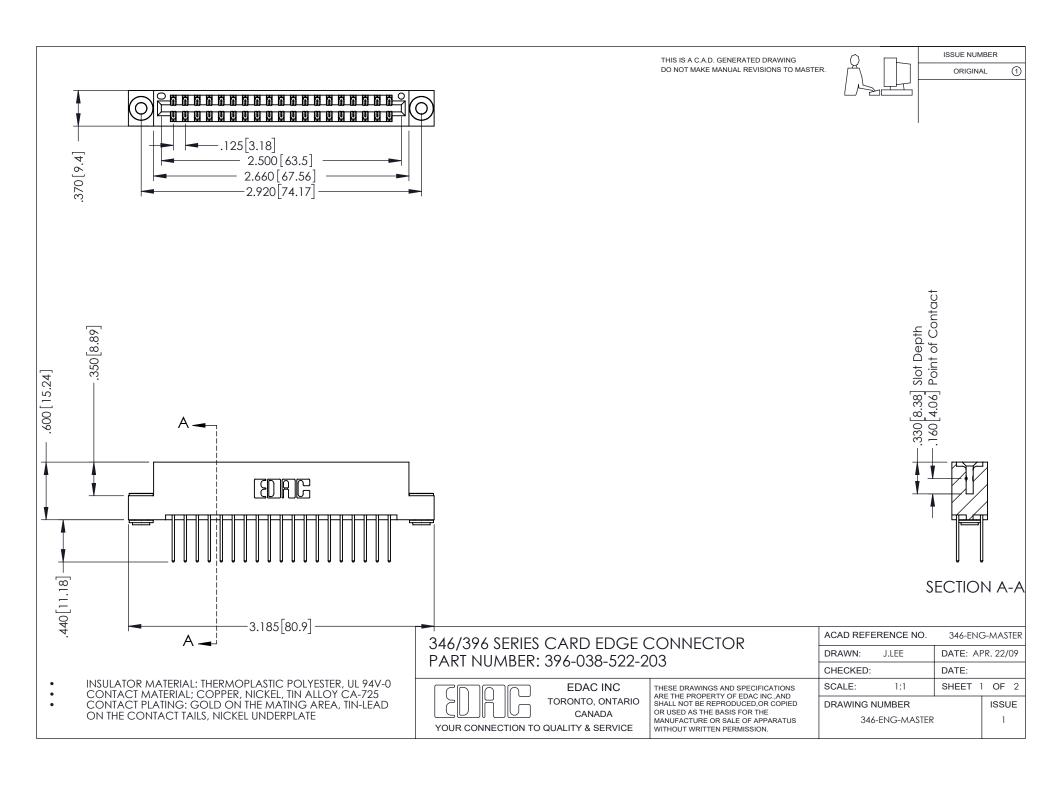

## **Contact Code 556**

INSULATOR MATERIAL: THERMOPLASTIC POLYESTER, UL 94V-0 CONTACT MATERIAL; COPPER, NICKEL, TIN ALLOY CA-725 CONTACT PLATING: GOLD ON THE MATING AREA, TIN-LEAD

ON THE CONTACT TAILS, NICKEL UNDERPLATE

## 346/396 SERIES CARD EDGE CONNECTOR CONTACT CODE 555,556,558,559,560 DIMENSIONS

YOUR CONNECTION TO QUALITY & SERVICE

**EDAC INC** TORONTO, ONTARIO CANADA

THESE DRAWINGS AND SPECIFICATIONS ARE THE PROPERTY OF EDAC INC.,AND SHALL NOT BE REPRODUCED, OR COPIED OR USED AS THE BASIS FOR THE MANUFACTURE OR SALE OF APPARATUS WITHOUT WRITTEN PERMISSION.