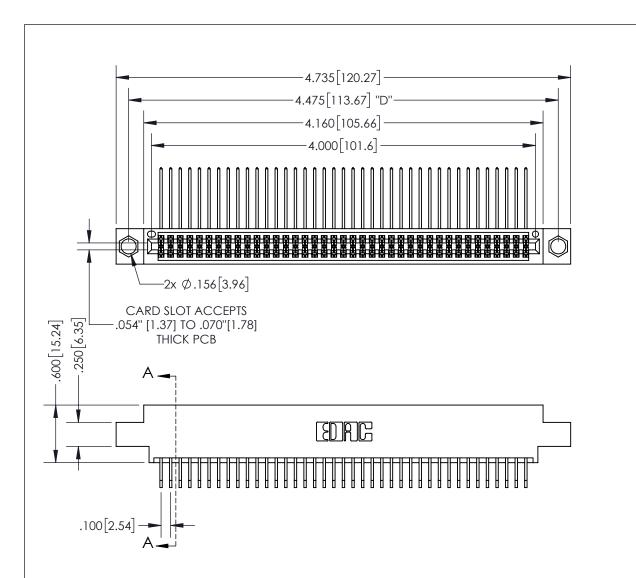

## 345/395 SERIES CARD EDGE CONNECTOR PART NUMBER: 395-078-558-804

YOUR CONNECTION TO QUALITY & SERVICE

**EDAC INC** TORONTO, ONTARIO CANADA

THESE DRAWINGS AND SPECIFICATIONS ARE THE PROPERTY OF EDAC INC.,AND SHALL NOT BE REPRODUCED, OR COPIED OR USED AS THE BASIS FOR THE MANUFACTURE OR SALE OF APPARATUS WITHOUT WRITTEN PERMISSION.

| ACAD REFERENCE NO.  | 345-ENG-MASTER   |
|---------------------|------------------|
| DRAWN: R.STA.MONICA | DATE:MAY.16/2017 |
| CHECKED:            | DATE:            |
| SCALE: 1:1          | SHEET 1 OF 2     |
| DRAWING NUMBER      | ISSUE            |
| 345-ENG-MASTER      | 1                |