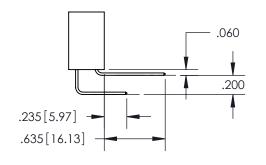

ISSUE NUMBER THIS IS A C.A.D. GENERATED DRAWING DO NOT MAKE MANUAL REVISIONS TO MASTER. ORIGINAL .160 4.06 POINT OF CONTACT .330 [8.38] -.370[9.4] **CARD SLOT** 

**Contact Dimensions:** 558-90 Degree Bend (Code 541 Contacts) See Sheet 2 for Contact Code 555, 556, 558, 559, 560 Dimensions

SECTION A-A

.200 5.08

ISSUE NUMBER

ORIGINAL

1

**Contact Code 558** 

**Contact Code 559** 

**Contact Code 560** 