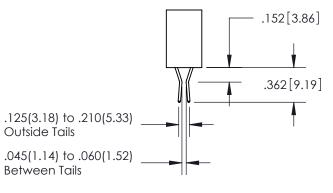

SECTION A-A

.200 5.08

ISSUE NUMBER

ORIGINAL

1

**Contact Code 558** 

**Contact Code 559** 

**Contact Code 560** 

Outside Tails

Between Tails

|   | ACAD REFERENCE NO.  | 345-ENG-MASTER   |
|---|---------------------|------------------|
|   | DRAWN: R.STA.MONICA | DATE:MAY.16/2017 |
| ) | CHECKED:            | DATE:            |
|   | SCALE: 1:1          | SHEET 2 OF 2     |
|   | DRAWING NUMBER      | ISSUE            |
|   | 345-ENG-MASTER      | 1                |
|   |                     |                  |