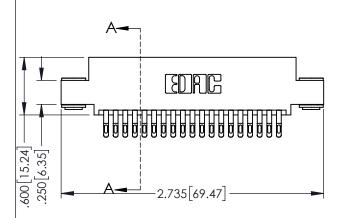

- INSULATOR MATERIAL: THERMOPLASTIC PBT BLACK, UL 94V-0
- CONTACT MATERIAL; COPPER TIN ALLOY CONTACT PLATING: GOLD ON THE MATING AREA, TIN PLATING ON THE CONTACT TAILS, NICKEL UNDERPLATE

|  | .330[8.38] CARD SLOT<br>160[4.06] POINT OF CONTACT |
|--|----------------------------------------------------|
|  | SECTION A-A                                        |
|  |                                                    |

| 345/395 SERIES CARD EDGE CONNECTOR |                                                               |                                                                     | ACAD REFERENCE NO. 345-ENG-MASTER |              |         |           |  |
|------------------------------------|---------------------------------------------------------------|---------------------------------------------------------------------|-----------------------------------|--------------|---------|-----------|--|
|                                    |                                                               |                                                                     | DRAWN:                            | R.STA.MONICA | DATE:MA | Y.16/2017 |  |
|                                    |                                                               |                                                                     | CHECKED:                          |              | DATE:   |           |  |
| CANADA CANADA                      |                                                               | THESE DRAWINGS AND SPECIFICATIONS                                   | SCALE:                            | 1:1          | SHEET 1 | OF 2      |  |
|                                    | TORONTO, ONTARIO                                              | ARE THE PROPERTY OF EDAC INC.,AND SHALL NOT BE REPRODUCED,OR COPIED | DRAWING NUMBER                    |              |         | ISSUE     |  |
|                                    | OR USED AS THE BASIS FOR THE MANUFACTURE OR SALE OF APPARATUS | 345-ENG-MASTER                                                      |                                   |              | 1       |           |  |
| OUR CONNECTION TO                  | QUALITY & SERVICE                                             | WITHOUT WRITTEN PERMISSION.                                         |                                   |              |         |           |  |