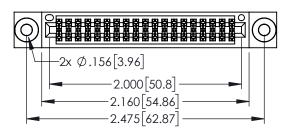

| 345/395 SERIES CARD EDGE CONNECTOR |                                                               |                                                                     | ACAD REFERENCE NO. 345-ENG-MASTER |              |         |           |  |
|------------------------------------|---------------------------------------------------------------|---------------------------------------------------------------------|-----------------------------------|--------------|---------|-----------|--|
|                                    |                                                               |                                                                     | DRAWN:                            | R.STA.MONICA | DATE:MA | Y.16/2017 |  |
|                                    |                                                               |                                                                     | CHECKED:                          |              | DATE:   |           |  |
| CANADA CANADA                      |                                                               | THESE DRAWINGS AND SPECIFICATIONS                                   | SCALE:                            | 1:1          | SHEET 1 | OF 2      |  |
|                                    | TORONTO, ONTARIO                                              | ARE THE PROPERTY OF EDAC INC.,AND SHALL NOT BE REPRODUCED,OR COPIED | DRAWING NUMBER                    |              |         | ISSUE     |  |
|                                    | OR USED AS THE BASIS FOR THE MANUFACTURE OR SALE OF APPARATUS | 345-ENG-MASTER                                                      |                                   |              | 1       |           |  |
| OUR CONNECTION TO                  | QUALITY & SERVICE                                             | WITHOUT WRITTEN PERMISSION.                                         |                                   |              |         |           |  |