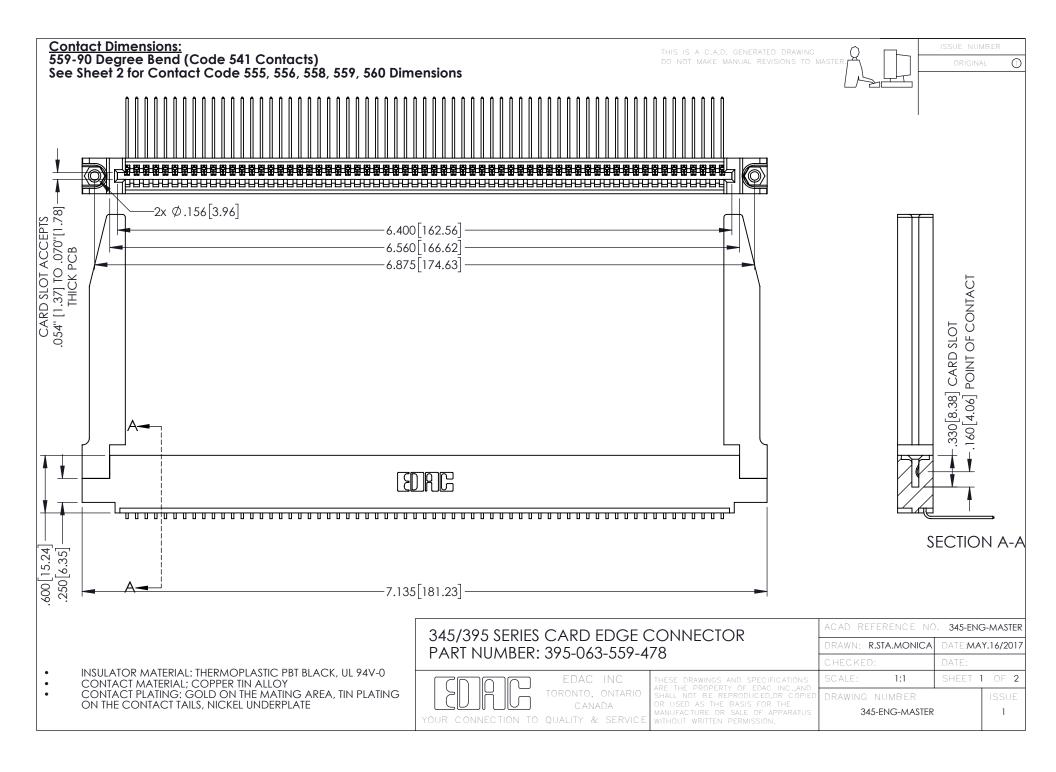

## 345/395 SERIES CARD EDGE CONNECTOR CONTACT CODE 555,556,558,559,560 DIMENSIONS

YOUR CONNECTION TO QUALITY & SERVICE

|   | ACAD REFERENCE NO. 345-ENG-MASTER |                  |
|---|-----------------------------------|------------------|
|   | DRAWN: R.STA.MONICA               | DATE:MAY.16/2017 |
|   | CHECKED:                          | DATE:            |
|   | SCALE: 1:1                        | SHEET 2 OF 2     |
| D | DRAWING NUMBER                    | ISSUE            |