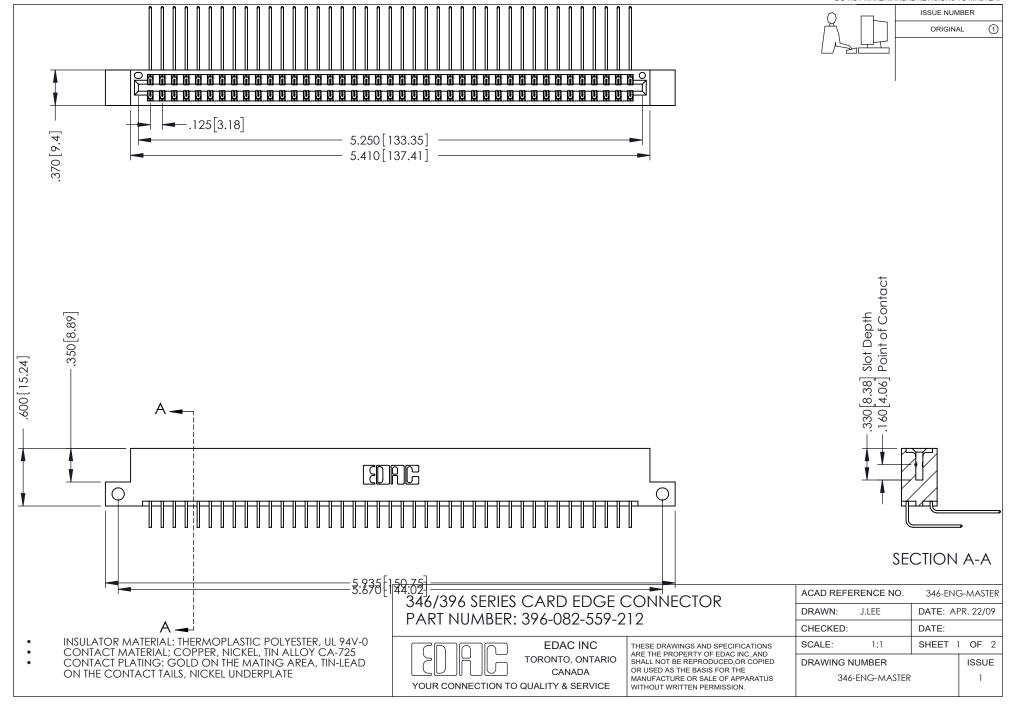

## **Contact Code 556**

INSULATOR MATERIAL: THERMOPLASTIC POLYESTER, UL 94V-0 CONTACT MATERIAL; COPPER, NICKEL, TIN ALLOY CA-725 CONTACT PLATING: GOLD ON THE MATING AREA, TIN-LEAD

ON THE CONTACT TAILS, NICKEL UNDERPLATE

## 346/396 SERIES CARD EDGE CONNECTOR CONTACT CODE 555,556,558,559,560 DIMENSIONS

YOUR CONNECTION TO QUALITY & SERVICE

**EDAC INC** TORONTO, ONTARIO CANADA

THESE DRAWINGS AND SPECIFICATIONS ARE THE PROPERTY OF EDAC INC.,AND SHALL NOT BE REPRODUCED, OR COPIED OR USED AS THE BASIS FOR THE MANUFACTURE OR SALE OF APPARATUS WITHOUT WRITTEN PERMISSION.