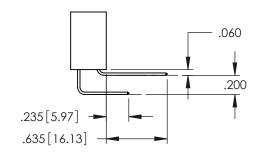

345/395 SERIES CARD EDGE CONNECTOR

**Contact Code 558** 

Contact Code 559

Contact Code 560

INSULATOR MATERIAL: THERMOPLASTIC POLYESTER, UL 94V-0

DAP MATERIAL AVAILABLE UPON REQUEST

CONTACT MATERIAL; COPPER ALLOY CONTACT PLATING: GOLD ON THE MATING AREA, TIN PLATING ON THE CONTACT TAILS, NICKEL UNDERPLATE

345/395 SERIES CARD EDGE CONNECTOR CONTACT CODE 555,556,558,559,560 DIMENSIONS

YOUR CONNECTION TO QUALITY & SERVICE

ACAD REFERENCE NO. 345-ENG-MASTER DATE:MAY.16/2017 DRAWN: R.STA.MONICA 1:1 SHEET 2 OF 2 345-ENG-MASTER