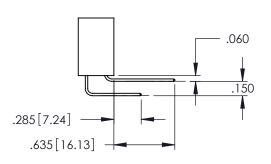

345/395 SERIES CARD EDGE CONNECTOR

**Contact Code 558** 

Contact Code 559

Contact Code 560

INSULATOR MATERIAL: THERMOPLASTIC POLYESTER, UL 94V-0

DAP MATERIAL AVAILABLE UPON REQUEST

CONTACT MATERIAL; COPPER ALLOY CONTACT PLATING: GOLD ON THE MATING AREA, TIN PLATING ON THE CONTACT TAILS, NICKEL UNDERPLATE

345/395 SERIES CARD EDGE CONNECTOR CONTACT CODE 555,556,558,559,560 DIMENSIONS

YOUR CONNECTION TO QUALITY & SERVICE

ACAD REFERENCE NO. 345-ENG-MASTER DATE:MAY.16/2017 DRAWN: R.STA.MONICA 1:1 SHEET 2 OF 2 345-ENG-MASTER