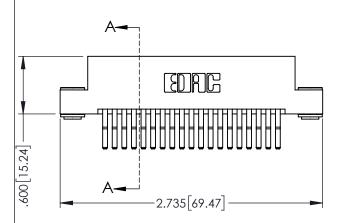

| SECTION A-A |
|-------------|
|             |

| PART NUMBER: 395-038-560-203                                                                                                                                                                                   |                                  | DRAWN: I       | r.sta.monica | DATE: <b>MA</b> | Y.16/2017 |
|----------------------------------------------------------------------------------------------------------------------------------------------------------------------------------------------------------------|----------------------------------|----------------|--------------|-----------------|-----------|
|                                                                                                                                                                                                                |                                  | CHECKED:       |              | DATE:           |           |
| EDAC INC  TORONTO, ONTARIO  CANADA  CANADA  CANADA  CANADA  CANADA  CANADA  THESE DRAWINGS AND SPECIFICATIONS ARE THE PROPERTY OF EDAC INC.,AND SHALL NOT BE REPRODUCED,OR COPIED OR USED AS THE BASIS FOR THE |                                  | SCALE:         | 1:1          | SHEET 1         | OF 2      |
|                                                                                                                                                                                                                | DRAWING                          | NUMBER         |              | ISSUE           |           |
| YOUR CONNECTION TO QUALITY & SERVICE                                                                                                                                                                           | MANUFACTURE OR SALE OF APPARATUS | 345-ENG-MASTER |              |                 | 1         |