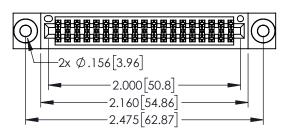

ACAD REFERENCE NO. 345-ENG-MASTER

- INSULATOR MATERIAL: THERMOPLASTIC PBT BLACK, UL 94V-0
- CONTACT MATERIAL; COPPER TIN ALLOY CONTACT PLATING: GOLD ON THE MATING AREA, TIN PLATING ON THE CONTACT TAILS, NICKEL UNDERPLATE

| SECTION A-A |
|-------------|
|             |

| PART NUMBER: 395-038-560-203                                                                                                                                                                                   |                                  | DRAWN: I       | r.sta.monica | DATE: <b>MA</b> | Y.16/2017 |
|----------------------------------------------------------------------------------------------------------------------------------------------------------------------------------------------------------------|----------------------------------|----------------|--------------|-----------------|-----------|
|                                                                                                                                                                                                                |                                  | CHECKED:       |              | DATE:           |           |
| EDAC INC  TORONTO, ONTARIO  CANADA  CANADA  CANADA  CANADA  CANADA  CANADA  THESE DRAWINGS AND SPECIFICATIONS ARE THE PROPERTY OF EDAC INC.,AND SHALL NOT BE REPRODUCED,OR COPIED OR USED AS THE BASIS FOR THE |                                  | SCALE:         | 1:1          | SHEET 1         | OF 2      |
|                                                                                                                                                                                                                | DRAWING                          | NUMBER         |              | ISSUE           |           |
| YOUR CONNECTION TO QUALITY & SERVICE                                                                                                                                                                           | MANUFACTURE OR SALE OF APPARATUS | 345-ENG-MASTER |              |                 | 1         |