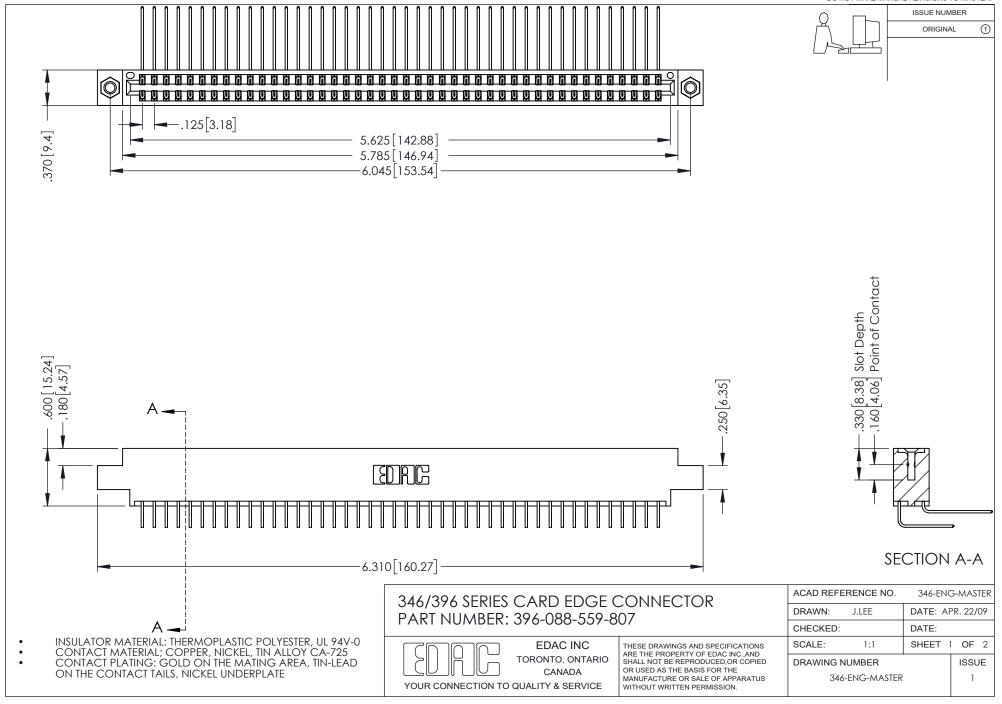

## **Contact Code 556**

INSULATOR MATERIAL: THERMOPLASTIC POLYESTER, UL 94V-0 CONTACT MATERIAL; COPPER, NICKEL, TIN ALLOY CA-725 CONTACT PLATING: GOLD ON THE MATING AREA, TIN-LEAD

ON THE CONTACT TAILS, NICKEL UNDERPLATE

## 346/396 SERIES CARD EDGE CONNECTOR CONTACT CODE 555,556,558,559,560 DIMENSIONS

YOUR CONNECTION TO QUALITY & SERVICE

**EDAC INC** TORONTO, ONTARIO CANADA

THESE DRAWINGS AND SPECIFICATIONS ARE THE PROPERTY OF EDAC INC.,AND SHALL NOT BE REPRODUCED, OR COPIED OR USED AS THE BASIS FOR THE MANUFACTURE OR SALE OF APPARATUS WITHOUT WRITTEN PERMISSION.