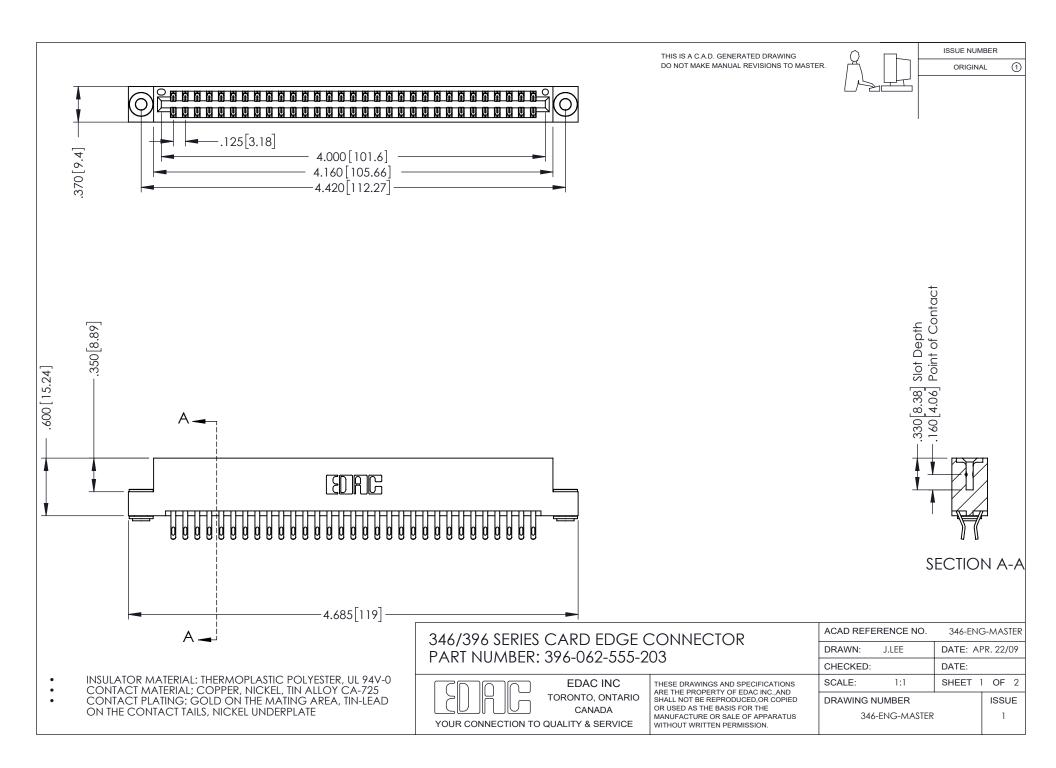

ISSUE NUMBER ORIGINAL 1

**Contact Code 555** 

**Contact Code 556** 

INSULATOR MATERIAL: THERMOPLASTIC POLYESTER, UL 94V-0 CONTACT MATERIAL; COPPER, NICKEL, TIN ALLOY CA-725 CONTACT PLATING: GOLD ON THE MATING AREA, TIN-LEAD

ON THE CONTACT TAILS, NICKEL UNDERPLATE

## 346/396 SERIES CARD EDGE CONNECTOR CONTACT CODE 555,556,558,559,560 DIMENSIONS

YOUR CONNECTION TO QUALITY & SERVICE

**EDAC INC** TORONTO, ONTARIO CANADA

THESE DRAWINGS AND SPECIFICATIONS ARE THE PROPERTY OF EDAC INC.,AND SHALL NOT BE REPRODUCED, OR COPIED OR USED AS THE BASIS FOR THE MANUFACTURE OR SALE OF APPARATUS WITHOUT WRITTEN PERMISSION.