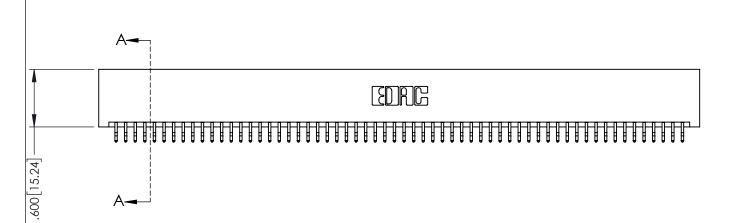

1

-6.100 [154.94] 6.260 [159]

INSULATOR MATERIAL: THERMOPLASTIC PBT BLACK, UL 94V-0

CONTACT MATERIAL; COPPER TIN ALLOY CONTACT PLATING: GOLD ON THE MATING AREA, TIN PLATING ON THE CONTACT TAILS, NICKEL UNDERPLATE

345/395 SERIES CARD EDGE CONNECTOR PART NUMBER: 395-120-556-201

| ACAD REFERENCE NO. 345-ENG-MASTER |                  |       |
|-----------------------------------|------------------|-------|
| DRAWN: R.STA.MONICA               | DATE:MAY.16/2017 |       |
| CHECKED:                          | DATE:            |       |
| SCALE: 1:1                        | SHEET 1          | OF 2  |
| DRAWING NUMBER                    |                  | ISSUE |
| 345-ENG-MASTER                    |                  | 1     |