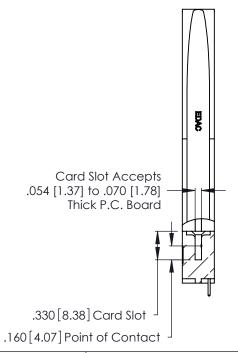

THIS IS A C.A.D. GENERATED DRAWING DO NOT MAKE MANUAL REVISIONS TO MASTER.

Contact Code 556

ISSUE NUMBER

ORIGINAL

1

**Contact Code 555** 

.165 [4.19] .045(1.14) to .060(1.52) Between Tails .375 [9.54] .125(3.18) to .210(5.33) **Outside Tails** 