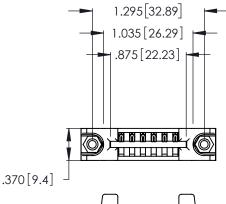

<u>Contact Dimensions:</u>
521-P.C. Tail .025 Sq. (0.64 Sq.) - Tail LG. =.150 (3.81)
.125 (3.18) Contact Spacing x .250 (6.35) Row Spacing

- INSULATOR MATERIAL: THERMOPLASTIC POLYESTER, UL 94V-0 CONTACT MATERIAL; COPPER, NICKEL, TIN\_ALLOY CA-725
- CONTACT PLATING: GOLD ON THE MATING AREA, TIN-LEAD ON THE CONTACT TAILS, NICKEL UNDERPLATE

THIS IS A C.A.D. GENERATED DRAWING DO NOT MAKE MANUAL REVISIONS TO MASTER.

ISSUE NUMBER ORIGINAL 1

346/396 SERIES CARD EDGE CONNECTOR PART NUMBER: 396-006-521-678

**EDAC INC** TORONTO, ONTARIO CANADA

THESE DRAWINGS AND SPECIFICATIONS ARE THE PROPERTY OF EDAC INC., AND SHALL NOT BE REPRODUCED, OR COPIED OR USED AS THE BASIS FOR THE MANUFACTURE OR SALE OF APPARATUS WITHOUT WRITTEN PERMISSION.