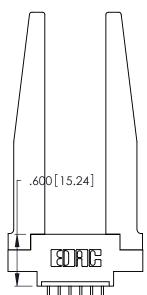

THIS IS A C.A.D. GENERATED DRAWING DO NOT MAKE MANUAL REVISIONS TO MASTER.

Contact Code 556

ISSUE NUMBER

ORIGINAL

1

**Contact Code 555** 

.165 [4.19] .045(1.14) to .060(1.52) Between Tails .375 [9.54] .125(3.18) to .210(5.33) **Outside Tails** 