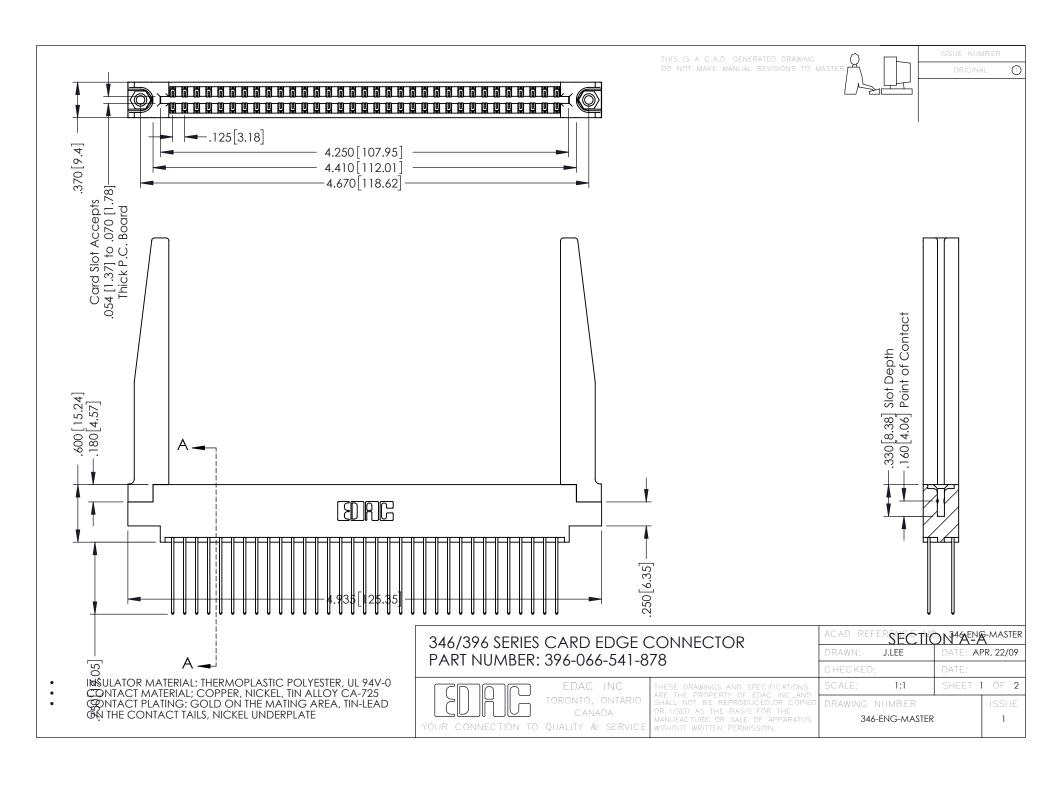

**Contact Code 555** 

**Contact Code 556** 

INSULATOR MATERIAL: THERMOPLASTIC POLYESTER, UL 94V-0 CONTACT MATERIAL; COPPER, NICKEL, TIN ALLOY CA-725

CONTACT PLATING: GOLD ON THE MATING AREA, TIN-LEAD ON THE CONTACT TAILS, NICKEL UNDERPLATE

## 346/396 SERIES CARD EDGE CONNECTOR CONTACT CODE 555,556,558,559,560 DIMENSIONS

YOUR CONNECTION TO QUALITY & SERVICE

|   | ACAD REFERENCE NO. 346-ENG-MASTER |                  |
|---|-----------------------------------|------------------|
|   | DRAWN: J.LEE                      | DATE: APR. 22/09 |
|   | CHECKED:                          | DATE:            |
|   | SCALE: 1:1                        | SHEET 2 OF 2     |
| D | DRAWING NUMBER                    | ISSUE            |

346-ENG-MASTER