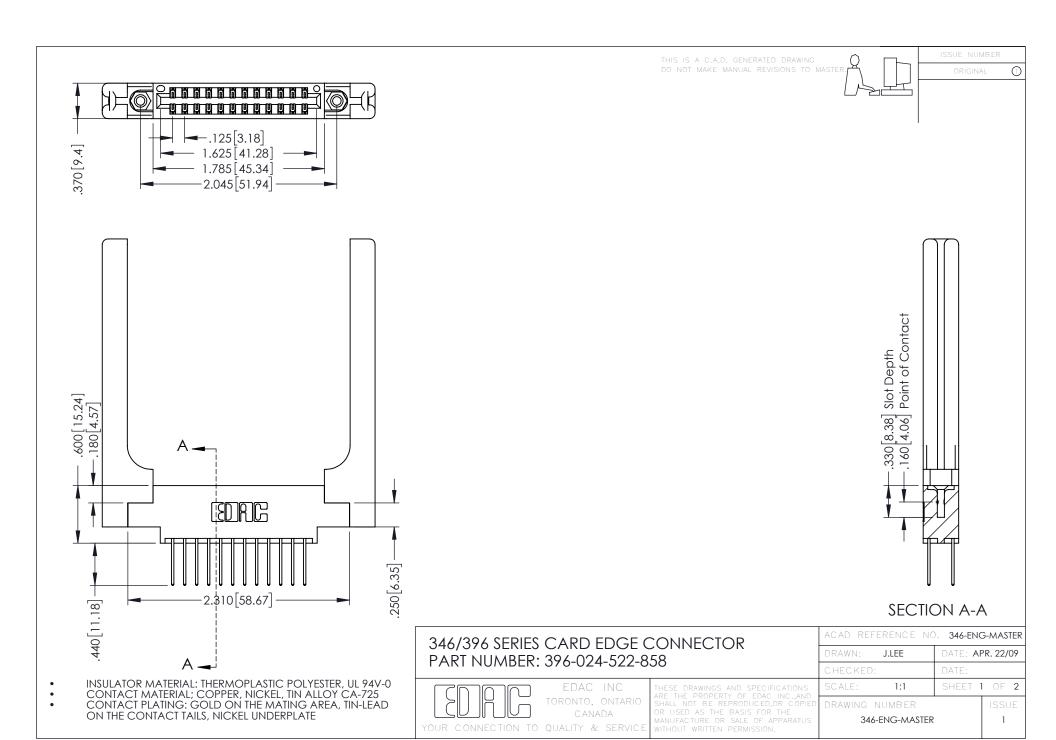

**Contact Code 555** 

**Contact Code 556** 

INSULATOR MATERIAL: THERMOPLASTIC POLYESTER, UL 94V-0 CONTACT MATERIAL; COPPER, NICKEL, TIN ALLOY CA-725 CONTACT PLATING: GOLD ON THE MATING AREA, TIN-LEAD

ON THE CONTACT TAILS, NICKEL UNDERPLATE

## 346/396 SERIES CARD EDGE CONNECTOR CONTACT CODE 555,556,558,559,560 DIMENSIONS

YOUR CONNECTION TO QUALITY & SERVICE

|   | ACAD REFERENCE NO. 346-ENG-MASTER |                  |
|---|-----------------------------------|------------------|
|   | DRAWN: J.LEE                      | DATE: APR. 22/09 |
|   | CHECKED:                          | DATE:            |
|   | SCALE: 1:1                        | SHEET 2 OF 2     |
| D | DRAWING NUMBER                    | ISSUE            |

346-ENG-MASTER