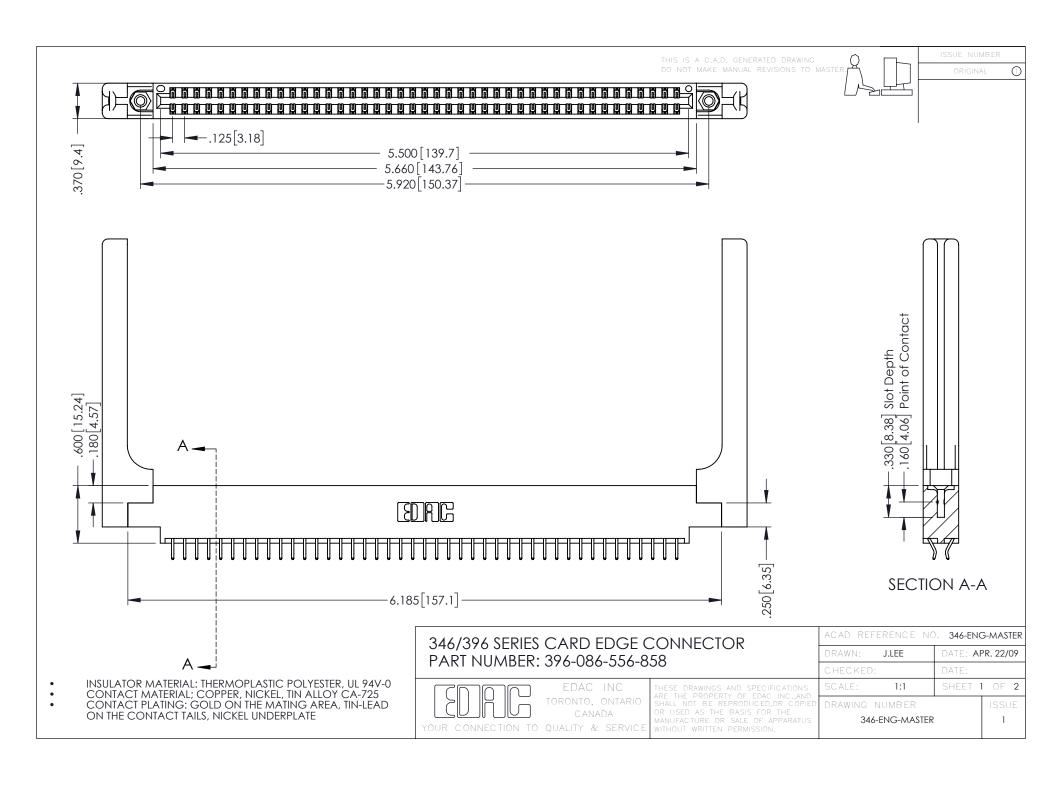

**Contact Code 555** 

**Contact Code 556** 

INSULATOR MATERIAL: THERMOPLASTIC POLYESTER, UL 94V-0 CONTACT MATERIAL; COPPER, NICKEL, TIN ALLOY CA-725

CONTACT PLATING: GOLD ON THE MATING AREA, TIN-LEAD ON THE CONTACT TAILS, NICKEL UNDERPLATE

## 346/396 SERIES CARD EDGE CONNECTOR CONTACT CODE 555,556,558,559,560 DIMENSIONS

YOUR CONNECTION TO QUALITY & SERVICE

|   | ACAD REFERENCE NO. 346-ENG-MASTER |                  |
|---|-----------------------------------|------------------|
|   | DRAWN: J.LEE                      | DATE: APR. 22/09 |
|   | CHECKED:                          | DATE:            |
|   | SCALE: 1:1                        | SHEET 2 OF 2     |
| D | DRAWING NUMBER                    | ISSUE            |

346-ENG-MASTER