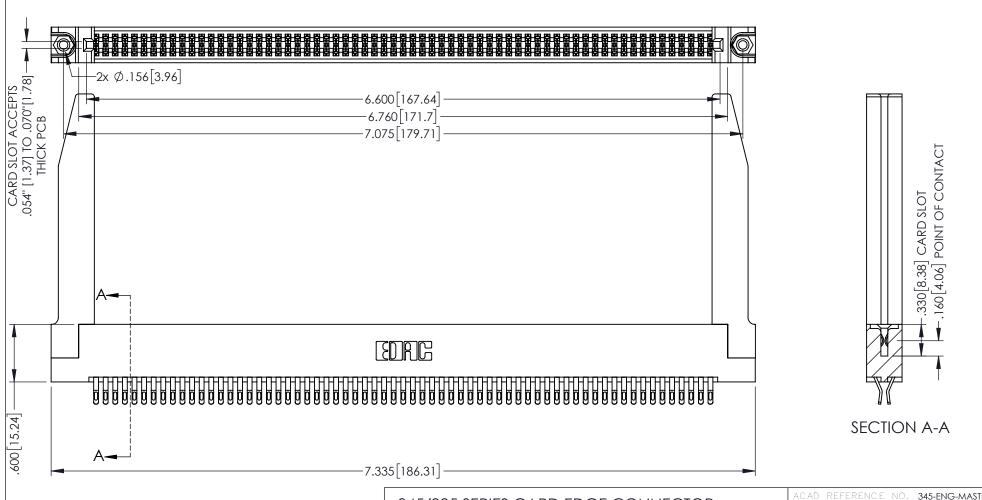

1

INSULATOR MATERIAL: THERMOPLASTIC PBT BLACK, UL 94V-0 CONTACT MATERIAL; COPPER TIN ALLOY

CONTACT PLATING: GOLD ON THE MATING AREA, TIN PLATING ON THE CONTACT TAILS, NICKEL UNDERPLATE

345/395 SERIES CARD EDGE CONNECTOR PART NUMBER: 395-130-555-278

YOUR CONNECTION TO QUALITY & SERVICE

| ACAD REFERENCE NO. 345-ENG-MASTER |                  |       |
|-----------------------------------|------------------|-------|
| DRAWN: R.STA.MONICA               | DATE:MAY.16/2017 |       |
| CHECKED:                          | DATE:            |       |
| SCALE: 1:1                        | SHEET 1          | OF 2  |
| DRAWING NUMBER                    |                  | ISSUE |
| 345-ENG-MASTER                    |                  | 1     |