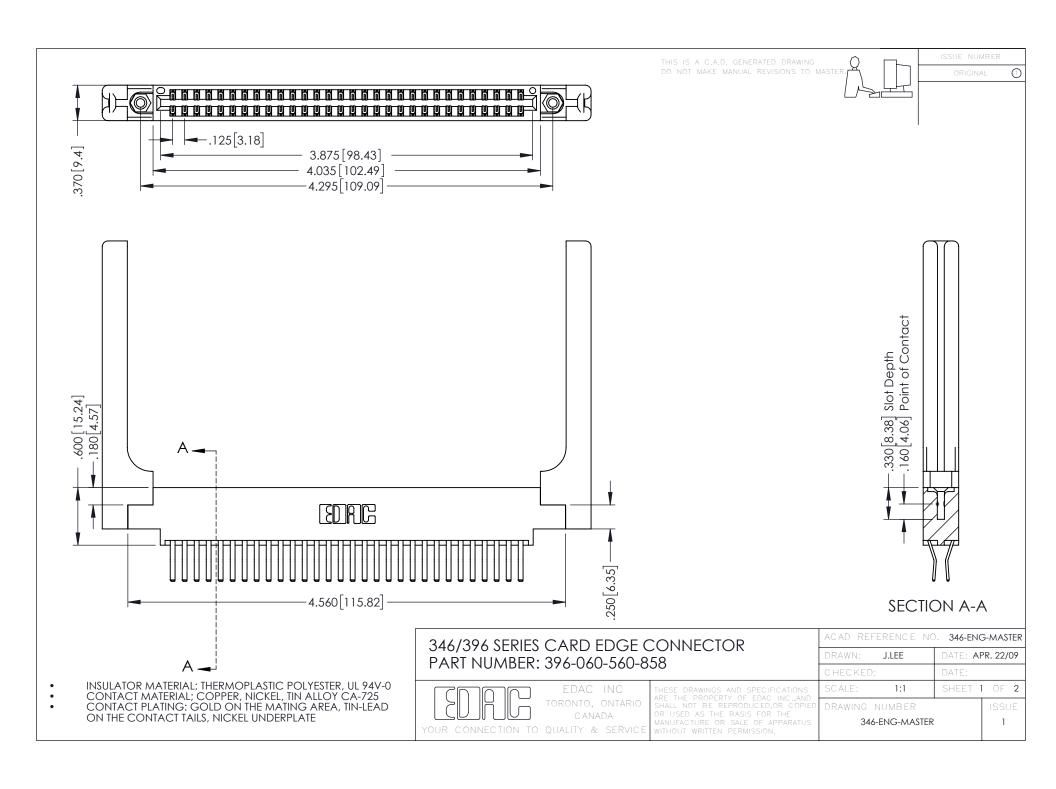

**Contact Code 555** 

**Contact Code 556** 

INSULATOR MATERIAL: THERMOPLASTIC POLYESTER, UL 94V-0 CONTACT MATERIAL; COPPER, NICKEL, TIN ALLOY CA-725

CONTACT PLATING: GOLD ON THE MATING AREA, TIN-LEAD ON THE CONTACT TAILS, NICKEL UNDERPLATE