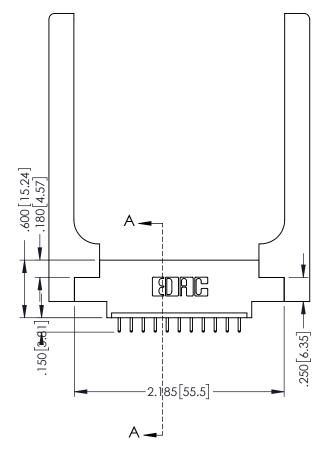

**SECTION A-A** 

Slot Depth Point of Contact

.330[8.38] : .160[4.06]

346-ENG-MASTER

ISSUE NUMBER ORIGINAL 1

## 346/396 SERIES CARD EDGE CONNECTOR CONTACT CODE 555,556,558,559,560 DIMENSIONS

YOUR CONNECTION TO QUALITY & SERVICE

**EDAC INC** TORONTO, ONTARIO CANADA

THESE DRAWINGS AND SPECIFICATIONS ARE THE PROPERTY OF EDAC INC.,AND SHALL NOT BE REPRODUCED, OR COPIED OR USED AS THE BASIS FOR THE MANUFACTURE OR SALE OF APPARATUS WITHOUT WRITTEN PERMISSION.

|   | ACAD REFERENCE NO. | 346-ENG-MASTER   |
|---|--------------------|------------------|
|   | DRAWN: J.LEE       | DATE: APR. 22/09 |
| • | CHECKED:           | DATE:            |
|   | SCALE: 1:1         | SHEET 2 OF 2     |
|   | DRAWING NUMBER     | ISSUE            |
|   | 346-ENG-MASTER     | 1                |