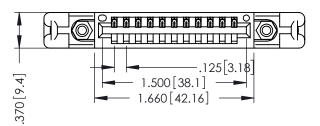

THIS IS A C.A.D. GENERATED DRAWING DO NOT MAKE MANUAL REVISIONS TO MASTER.

ISSUE NUMBER

ORIGINAL

1

INSULATOR MATERIAL: THERMOPLASTIC POLYESTER, UL 94V-0 CONTACT MATERIAL; COPPER, NICKEL, TIN ALLOY CA-725 CONTACT PLATING: GOLD ON THE MATING AREA, TIN-LEAD ON THE CONTACT TAILS, NICKEL UNDERPLATE

346/396 SERIES CARD EDGE CONNECTOR PART NUMBER: 396-011-521-658

YOUR CONNECTION TO QUALITY & SERVICE

**EDAC INC** TORONTO, ONTARIO CANADA

THESE DRAWINGS AND SPECIFICATIONS ARE THE PROPERTY OF EDAC INC.,AND SHALL NOT BE REPRODUCED,OR COPIED OR USED AS THE BASIS FOR THE MANUFACTURE OR SALE OF APPARATUS WITHOUT WRITTEN PERMISSION.

| ACAD REFERENCE NO. | 346-ENG-MASTER   |
|--------------------|------------------|
| DRAWN: J.LEE       | DATE: APR. 22/09 |
| CHECKED:           | DATE:            |
| SCALE: 1:1         | SHEET 1 OF 2     |
| DRAWING NUMBER     | ISSUE            |