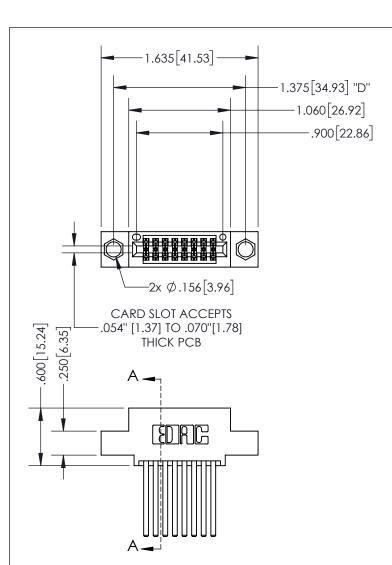

THIS IS A C.A.D. GENERATED DRAWING DO NOT MAKE MANUAL REVISIONS TO MASTER.

ISSUE NUMBER ORIGINAL

1

.160 4.06 POINT OF CONTACT .330[8.38] -.370[9.4] CARD SLOT

## SECTION A-A

<u>Contact Dimensions:</u> 544-Wire Wrap .050x.025(1.27x0.64) - Tail LG=.750(19.05) .100 (2.54) Contact Spacing x .200 (5.08) Row Spacing

INSULATOR MATERIAL: THERMOPLASTIC PBT, UL 94V-0 CONTACT MATERIAL; COPPER TIN ALLOY CONTACT PLATING: GOLD ON THE MATING AREA, TIN PLATING ON THE CONTACT TAILS, NICKEL UNDERPLATE

345/395 SERIES CARD EDGE CONNECTOR PART NUMBER: 395-016-544-504

YOUR CONNECTION TO QUALITY & SERVICE

**EDAC INC** TORONTO, ONTARIO CANADA

THESE DRAWINGS AND SPECIFICATIONS ARE THE PROPERTY OF EDAC INC.,AND SHALL NOT BE REPRODUCED, OR COPIED OR USED AS THE BASIS FOR THE MANUFACTURE OR SALE OF APPARATUS WITHOUT WRITTEN PERMISSION.

| ACAD REFERENCE NO.  | 345-ENG-MASTER   |
|---------------------|------------------|
| DRAWN: R.STA.MONICA | DATE:MAY.16/2017 |
| CHECKED:            | DATE:            |
| SCALE: 1:1          | SHEET 1 OF 2     |
| DRAWING NUMBER      | ISSUE            |
| 345-FNG-MASTER      | 1                |