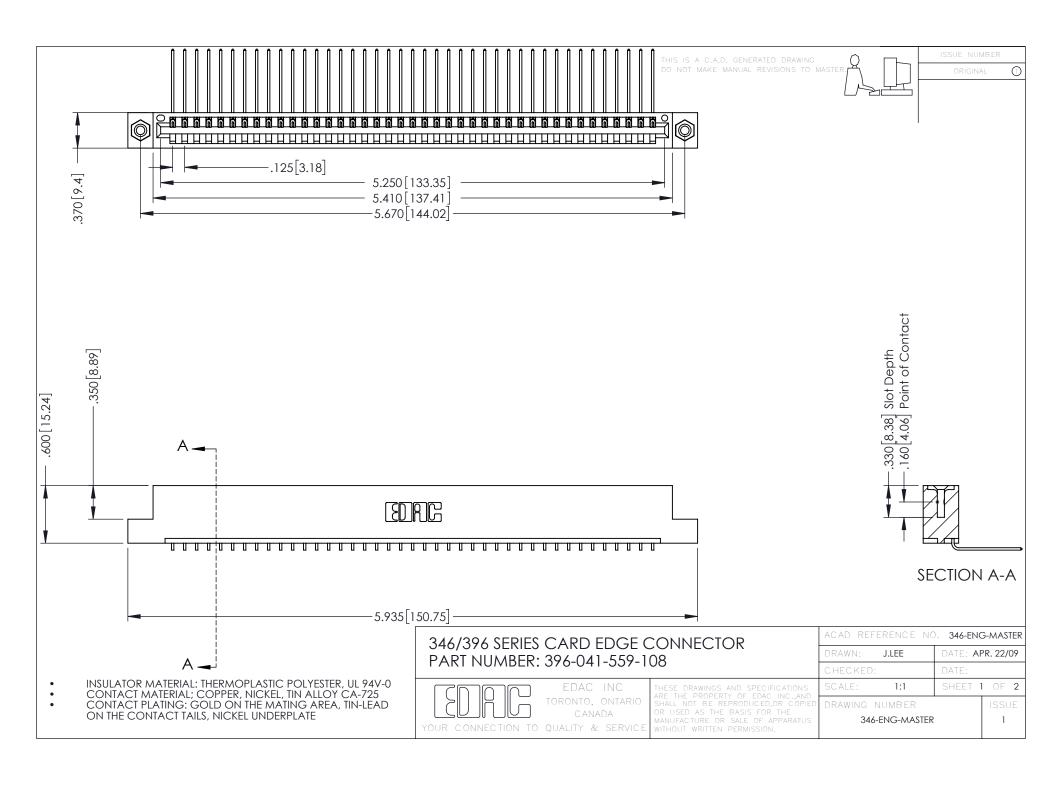

**Contact Code 555** 

**Contact Code 556** 

INSULATOR MATERIAL: THERMOPLASTIC POLYESTER, UL 94V-0 CONTACT MATERIAL; COPPER, NICKEL, TIN ALLOY CA-725

CONTACT PLATING: GOLD ON THE MATING AREA, TIN-LEAD ON THE CONTACT TAILS, NICKEL UNDERPLATE