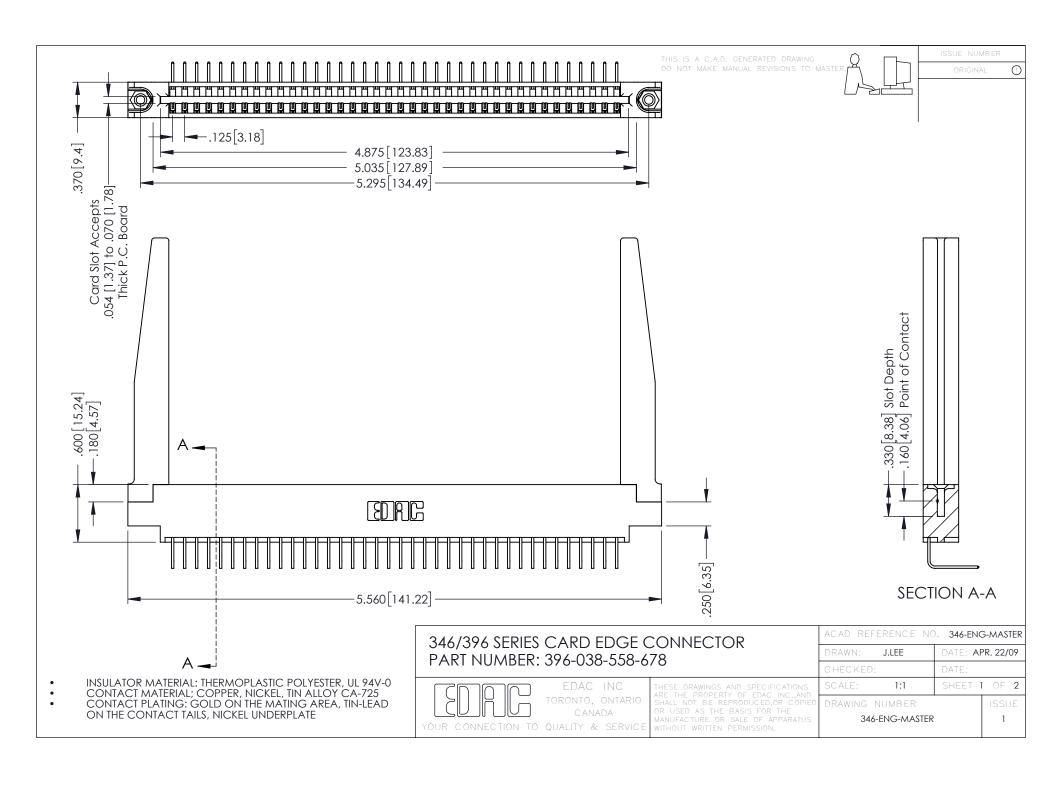

**Contact Code 555** 

**Contact Code 556** 

INSULATOR MATERIAL: THERMOPLASTIC POLYESTER, UL 94V-0 CONTACT MATERIAL; COPPER, NICKEL, TIN ALLOY CA-725

CONTACT PLATING: GOLD ON THE MATING AREA, TIN-LEAD ON THE CONTACT TAILS, NICKEL UNDERPLATE

## 346/396 SERIES CARD EDGE CONNECTOR CONTACT CODE 555,556,558,559,560 DIMENSIONS

YOUR CONNECTION TO QUALITY & SERVICE

|   | ACAD REFERENCE NO. 346-ENG-MASTER |                  |
|---|-----------------------------------|------------------|
|   | DRAWN: J.LEE                      | DATE: APR. 22/09 |
|   | CHECKED:                          | DATE:            |
|   | SCALE: 1:1                        | SHEET 2 OF 2     |
| D | DRAWING NUMBER                    | ISSUE            |

346-ENG-MASTER