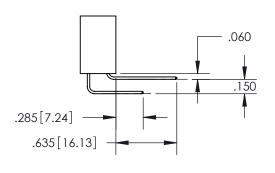

THIS IS A C.A.D. GENERATED DRAWING DO NOT MAKE MANUAL REVISIONS TO MASTER.

ISSUE NUMBER ORIGINAL 1

.160 4.06 POINT OF CONTACT .330[8.38] -.370[9.4] **CARD SLOT** 

SECTION A-A

<u>Contact Dimensions:</u> 544-Wire Wrap .050x.025(1.27x0.64) - Tail LG=.750(19.05) .100 (2.54) Contact Spacing x .200 (5.08) Row Spacing

INSULATOR MATERIAL: THERMOPLASTIC PBT, UL 94V-0 CONTACT MATERIAL; COPPER TIN ALLOY CONTACT PLATING: GOLD ON THE MATING AREA, TIN PLATING ON THE CONTACT TAILS, NICKEL UNDERPLATE

345/395 SERIES CARD EDGE CONNECTOR PART NUMBER: 395-038-544-204