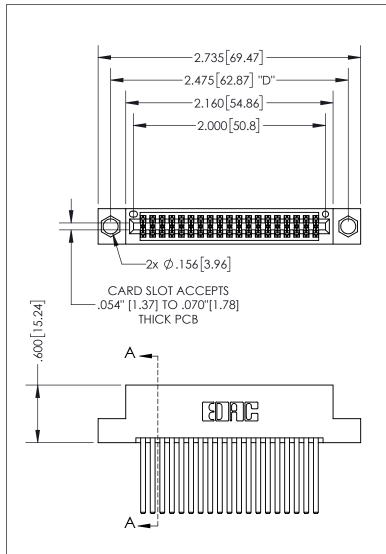

THIS IS A C.A.D. GENERATED DRAWING DO NOT MAKE MANUAL REVISIONS TO MASTER.

ISSUE NUMBER ORIGINAL 1

.160 4.06 POINT OF CONTACT .330[8.38] -.370[9.4] **CARD SLOT** 

SECTION A-A

<u>Contact Dimensions:</u> 544-Wire Wrap .050x.025(1.27x0.64) - Tail LG=.750(19.05) .100 (2.54) Contact Spacing x .200 (5.08) Row Spacing

INSULATOR MATERIAL: THERMOPLASTIC PBT, UL 94V-0 CONTACT MATERIAL; COPPER TIN ALLOY CONTACT PLATING: GOLD ON THE MATING AREA, TIN PLATING ON THE CONTACT TAILS, NICKEL UNDERPLATE

345/395 SERIES CARD EDGE CONNECTOR PART NUMBER: 395-038-544-204