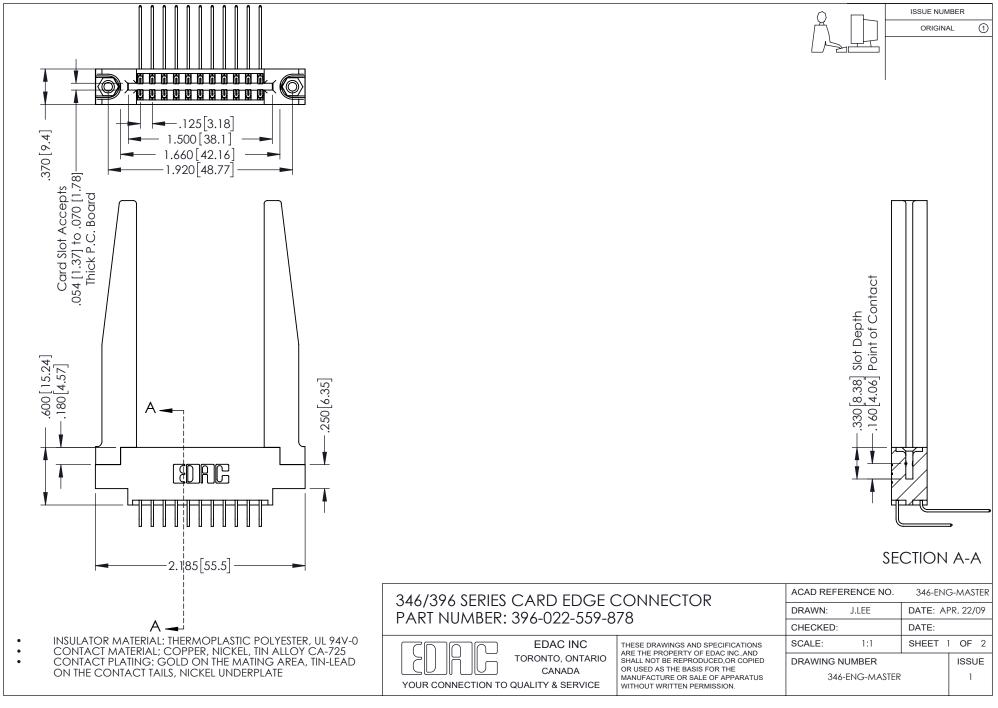

## **Contact Code 556**

INSULATOR MATERIAL: THERMOPLASTIC POLYESTER, UL 94V-0 CONTACT MATERIAL; COPPER, NICKEL, TIN ALLOY CA-725 CONTACT PLATING: GOLD ON THE MATING AREA, TIN-LEAD

ON THE CONTACT TAILS, NICKEL UNDERPLATE