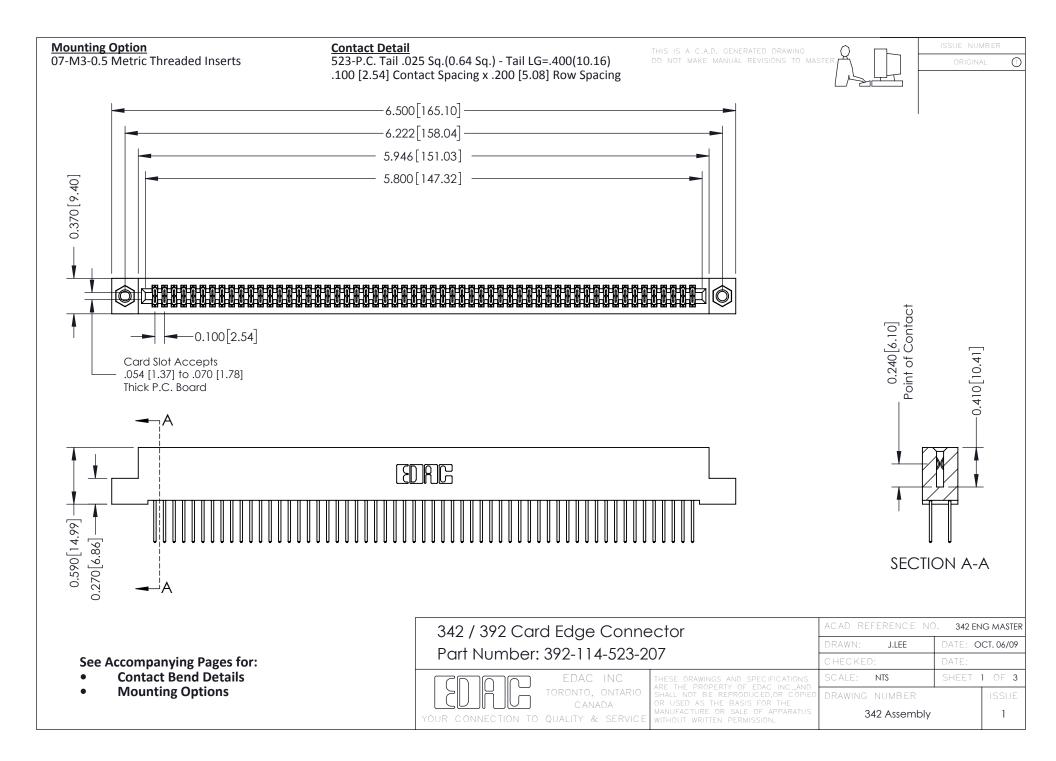

THIS IS A C.A.D. GENERATED DRAWING DO NOT MAKE MANUAL REVISIONS TO MASTER. ISSUE NUMBER

ORIGINAL

1



| 342 / 392 Series Card Edge Connector<br>Contact Bend Detail |                                                                                                                                                                                                  | ACAD REFERENCE NO. 342 ENG MASTER |             |                  |        |
|-------------------------------------------------------------|--------------------------------------------------------------------------------------------------------------------------------------------------------------------------------------------------|-----------------------------------|-------------|------------------|--------|
|