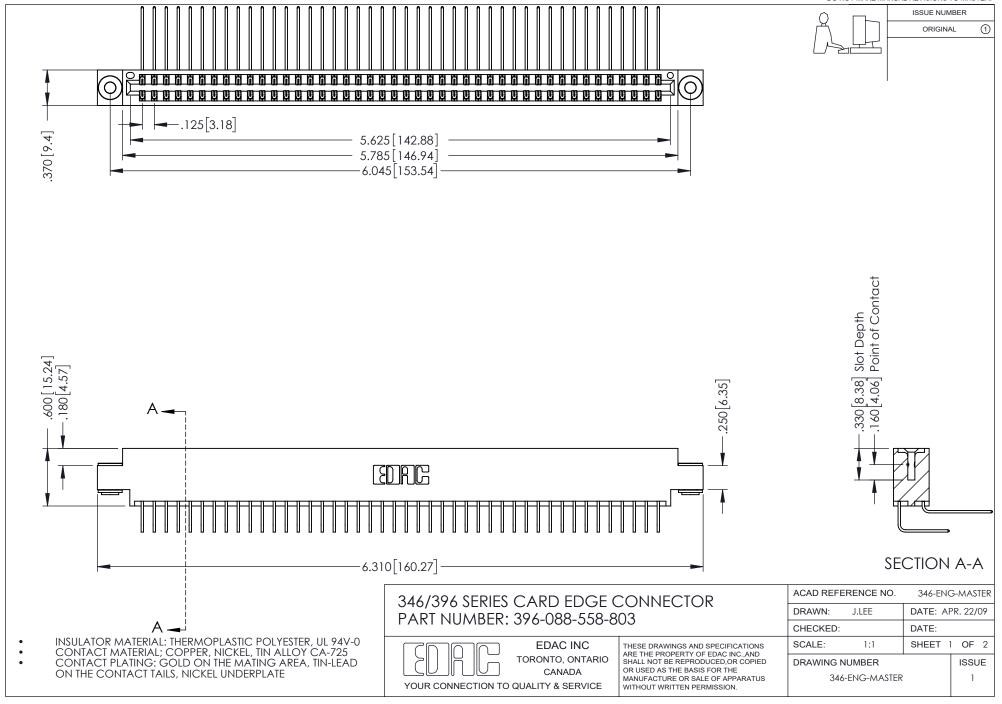

## **Contact Code 556**

INSULATOR MATERIAL: THERMOPLASTIC POLYESTER, UL 94V-0 CONTACT MATERIAL; COPPER, NICKEL, TIN ALLOY CA-725 CONTACT PLATING: GOLD ON THE MATING AREA, TIN-LEAD

ON THE CONTACT TAILS, NICKEL UNDERPLATE

## 346/396 SERIES CARD EDGE CONNECTOR CONTACT CODE 555,556,558,559,560 DIMENSIONS

YOUR CONNECTION TO QUALITY & SERVICE

**EDAC INC** TORONTO, ONTARIO CANADA

THESE DRAWINGS AND SPECIFICATIONS ARE THE PROPERTY OF EDAC INC.,AND SHALL NOT BE REPRODUCED, OR COPIED OR USED AS THE BASIS FOR THE MANUFACTURE OR SALE OF APPARATUS WITHOUT WRITTEN PERMISSION.