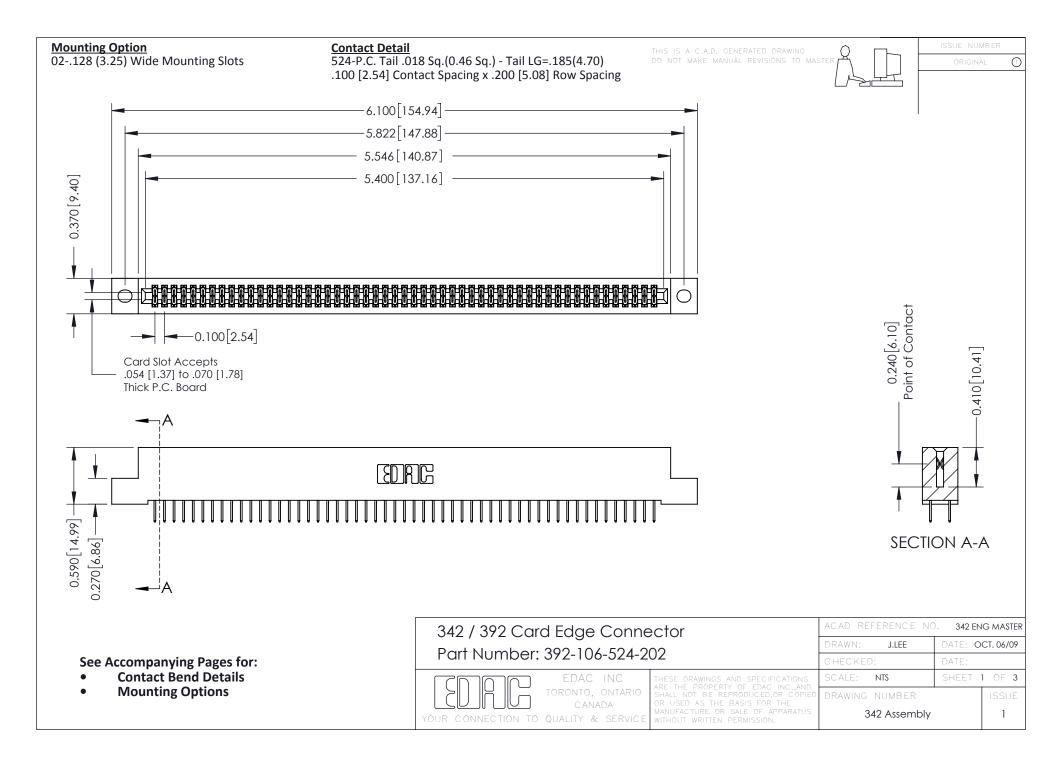

THIS IS A C.A.D. GENERATED DRAWING DO NOT MAKE MANUAL REVISIONS TO MASTER. ISSUE NUMBER

ORIGINAL

1



| 342 / 392 Series Card Edge Connector<br>Contact Bend Detail |                                                                                                                                                                                                  | ACAD REFERENCE NO. 342 ENG MASTER |             |                  |        |
|-------------------------------------------------------------|--------------------------------------------------------------------------------------------------------------------------------------------------------------------------------------------------|-----------------------------------|-------------|------------------|--------|
|