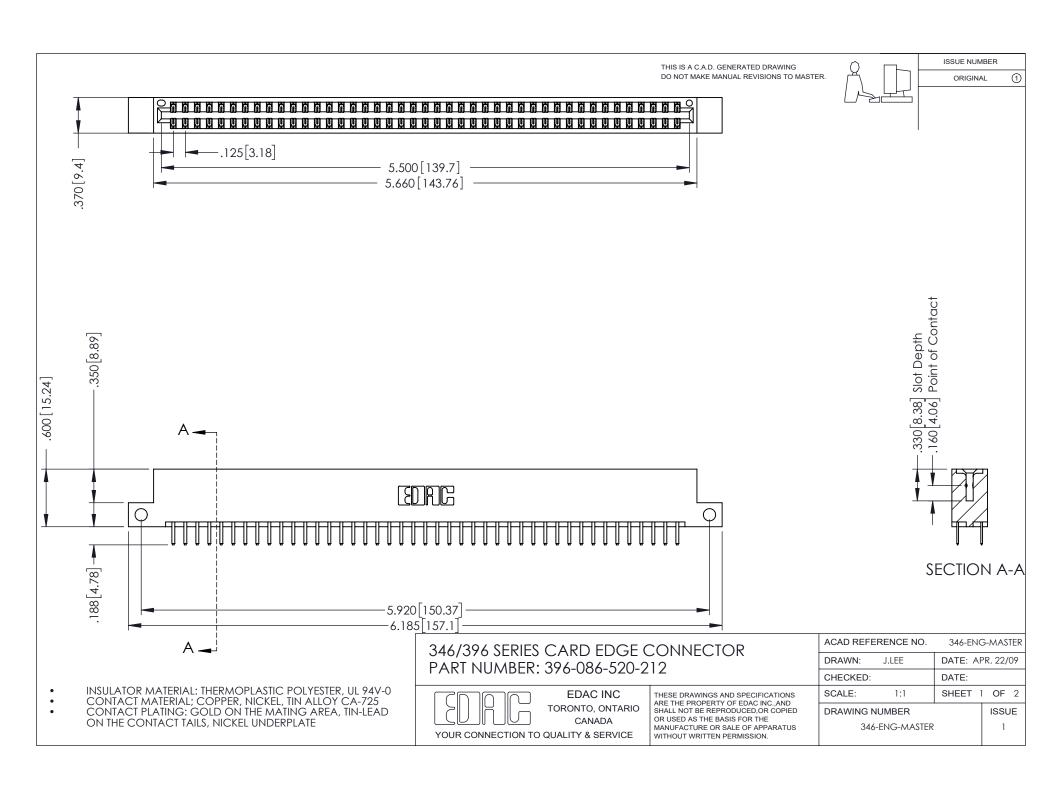

## **Contact Code 556**

INSULATOR MATERIAL: THERMOPLASTIC POLYESTER, UL 94V-0 CONTACT MATERIAL; COPPER, NICKEL, TIN ALLOY CA-725 CONTACT PLATING: GOLD ON THE MATING AREA, TIN-LEAD

ON THE CONTACT TAILS, NICKEL UNDERPLATE

## 346/396 SERIES CARD EDGE CONNECTOR CONTACT CODE 555,556,558,559,560 DIMENSIONS

YOUR CONNECTION TO QUALITY & SERVICE

**EDAC INC** TORONTO, ONTARIO CANADA

THESE DRAWINGS AND SPECIFICATIONS ARE THE PROPERTY OF EDAC INC.,AND SHALL NOT BE REPRODUCED, OR COPIED OR USED AS THE BASIS FOR THE MANUFACTURE OR SALE OF APPARATUS WITHOUT WRITTEN PERMISSION.