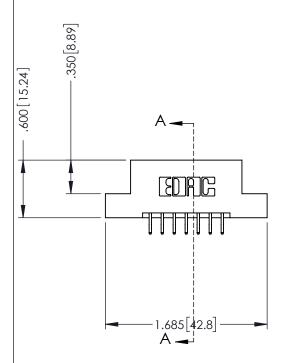

346-ENG-MASTER

SECTION A-A

ISSUE NUMBER ORIGINAL 1

## 346/396 SERIES CARD EDGE CONNECTOR CONTACT CODE 555,556,558,559,560 DIMENSIONS

YOUR CONNECTION TO QUALITY & SERVICE

**EDAC INC** TORONTO, ONTARIO CANADA

THESE DRAWINGS AND SPECIFICATIONS ARE THE PROPERTY OF EDAC INC.,AND SHALL NOT BE REPRODUCED, OR COPIED OR USED AS THE BASIS FOR THE MANUFACTURE OR SALE OF APPARATUS WITHOUT WRITTEN PERMISSION.

|  | ACAD REFERENCE NO. | 346-ENG-MASTER   |  |
|--|--------------------|------------------|--|
|  | DRAWN: J.LEE       | DATE: APR. 22/09 |  |
|  | CHECKED:           | DATE:            |  |
|  | SCALE: 1:1         | SHEET 2 OF 2     |  |
|  | DRAWING NUMBER     | ISSUE            |  |
|  | 346-ENG-MASTER     | 1                |  |