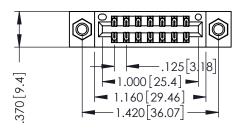

THIS IS A C.A.D. GENERATED DRAWING DO NOT MAKE MANUAL REVISIONS TO MASTER.

ISSUE NUMBER

ORIGINAL

1

INSULATOR MATERIAL: THERMOPLASTIC POLYESTER, UL 94V-0 CONTACT MATERIAL; COPPER, NICKEL, TIN ALLOY CA-725 CONTACT PLATING: GOLD ON THE MATING AREA, TIN-LEAD

ON THE CONTACT TAILS, NICKEL UNDERPLATE

346/396 SERIES CARD EDGE CONNECTOR PART NUMBER: 396-014-556-207

YOUR CONNECTION TO QUALITY & SERVICE

**EDAC INC** TORONTO, ONTARIO CANADA

THESE DRAWINGS AND SPECIFICATIONS ARE THE PROPERTY OF EDAC INC.,AND SHALL NOT BE REPRODUCED, OR COPIED OR USED AS THE BASIS FOR THE MANUFACTURE OR SALE OF APPARATUS WITHOUT WRITTEN PERMISSION.

| ACAD REFERENCE NO. |       | 346-ENG-MASTER |           |
|--------------------|-------|----------------|-----------|
| DRAWN:             | J.LEE | DATE: AF       | PR. 22/09 |
| CHECKED:           |       | DATE:          |           |
| SCALE:             | 1:1   | SHEET 1        | OF 2      |
| DRAWING N          | UMBER |                | ISSUE     |
| 0.44 5440 4440750  |       |                |           |