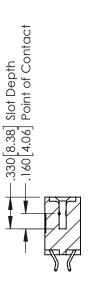

## **Contact Code 555**

## **Contact Code 556**

INSULATOR MATERIAL: THERMOPLASTIC POLYESTER, UL 94V-0 CONTACT MATERIAL; COPPER, NICKEL, TIN ALLOY CA-725 CONTACT PLATING: GOLD ON THE MATING AREA, TIN-LEAD

ON THE CONTACT TAILS, NICKEL UNDERPLATE