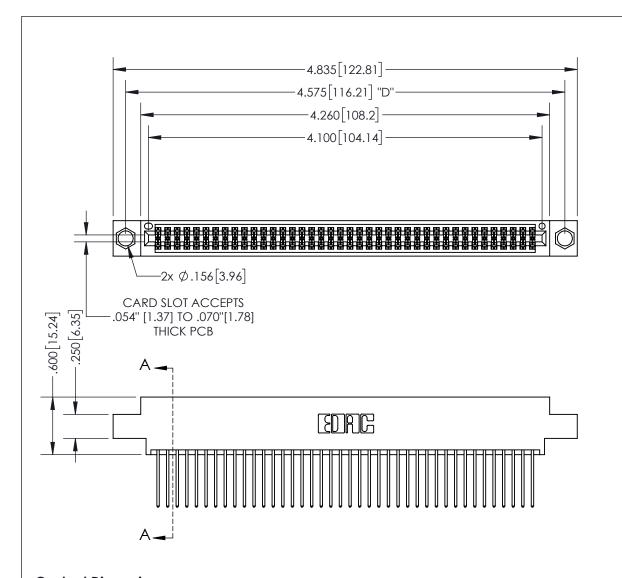

THIS IS A C.A.D. GENERATED DRAWING DO NOT MAKE MANUAL REVISIONS TO MASTER.

ISSUE NUMBER ORIGINAL

.160 4.06 POINT OF CONTACT .330[8.38] -.370[9.4] **CARD SLOT** .150 [3.81]

SECTION A-A

<u>Contact Dimensions:</u> 540-Wire Wrap .025 Sq.(0.64 Sq.) - Tail LG=.560(14.22) .100 (2.54) Contact Spacing x .200 (5.08) Row Spacing

INSULATOR MATERIAL: THERMOPLASTIC PBT, UL 94V-0 CONTACT MATERIAL; COPPER TIN ALLOY CONTACT PLATING: GOLD ON THE MATING AREA, TIN PLATING ON THE CONTACT TAILS, NICKEL UNDERPLATE

345/395 SERIES CARD EDGE CONNECTOR PART NUMBER: 395-080-540-804

| ACAD REFERENCE NO.  | 345-ENG-MASTER   |
|---------------------|------------------|
| DRAWN: R.STA.MONICA | DATE:MAY.16/2017 |
| CHECKED:            | DATE:            |
| SCALE: 1:1          | SHEET 1 OF 2     |
| DRAWING NUMBER      | ISSUE            |
| 345-ENG-MASTE       | R 1              |