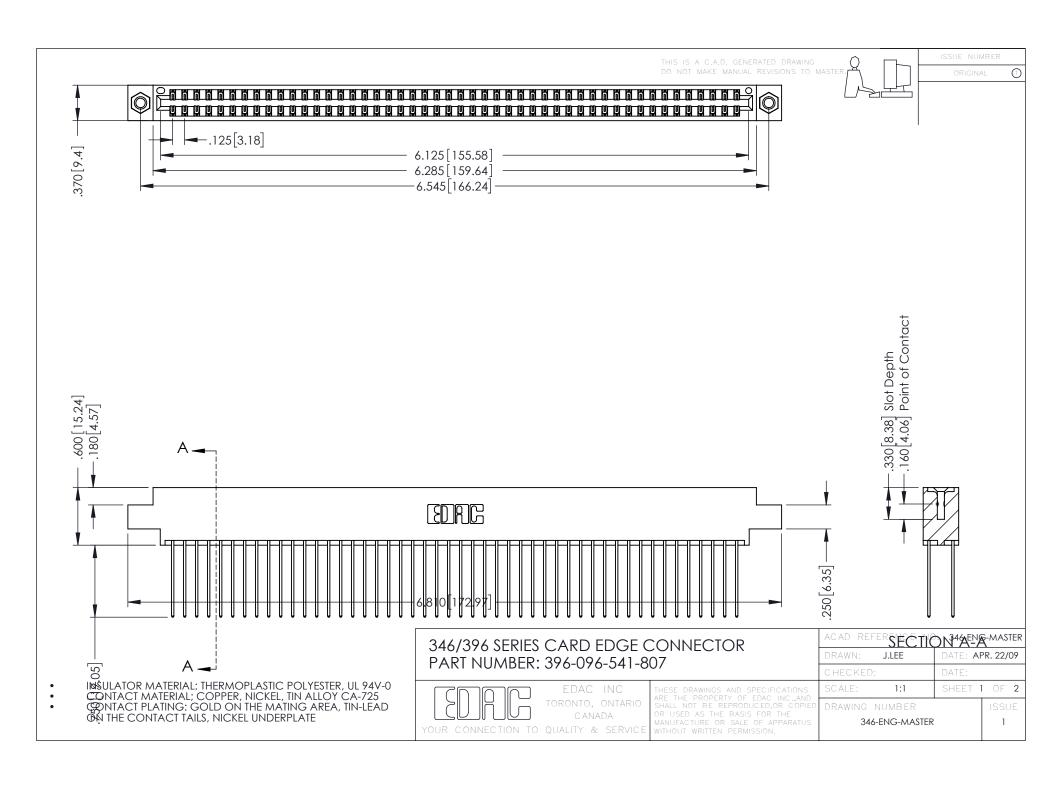

**Contact Code 555** 

**Contact Code 556** 

INSULATOR MATERIAL: THERMOPLASTIC POLYESTER, UL 94V-0 CONTACT MATERIAL; COPPER, NICKEL, TIN ALLOY CA-725

CONTACT PLATING: GOLD ON THE MATING AREA, TIN-LEAD ON THE CONTACT TAILS, NICKEL UNDERPLATE

## 346/396 SERIES CARD EDGE CONNECTOR CONTACT CODE 555,556,558,559,560 DIMENSIONS

YOUR CONNECTION TO QUALITY & SERVICE

|   | ACAD REFERENCE NO. 346-ENG-MASTER |                  |
|---|-----------------------------------|------------------|
|   | DRAWN: J.LEE                      | DATE: APR. 22/09 |
|   | CHECKED:                          | DATE:            |
|   | SCALE: 1:1                        | SHEET 2 OF 2     |
| D | DRAWING NUMBER                    | ISSUE            |

346-ENG-MASTER