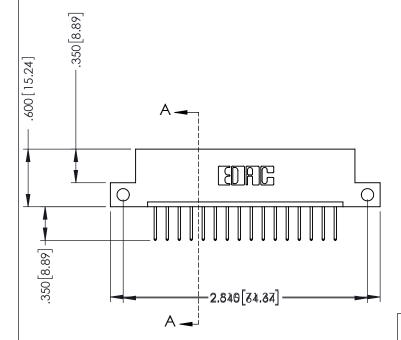

346-ENG-MASTER

.330 [8.38] Slot Depth .160 [4.06] Point of Contact

SECTION A-A

ISSUE NUMBER ORIGINAL 1

## 346/396 SERIES CARD EDGE CONNECTOR CONTACT CODE 555,556,558,559,560 DIMENSIONS

YOUR CONNECTION TO QUALITY & SERVICE

**EDAC INC** TORONTO, ONTARIO CANADA

THESE DRAWINGS AND SPECIFICATIONS ARE THE PROPERTY OF EDAC INC.,AND SHALL NOT BE REPRODUCED, OR COPIED OR USED AS THE BASIS FOR THE MANUFACTURE OR SALE OF APPARATUS WITHOUT WRITTEN PERMISSION.

|   | ACAD REFERENCE NO. | 346-ENG-MASTER   |
|---|--------------------|------------------|
|   | DRAWN: J.LEE       | DATE: APR. 22/09 |
| ) | CHECKED:           | DATE:            |
|   | SCALE: 1:1         | SHEET 2 OF 2     |
|   | DRAWING NUMBER     | ISSUE            |
|   | 346-ENG-MASTER     | 1                |