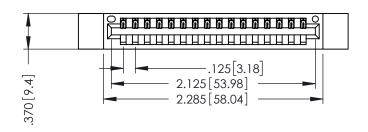

THIS IS A C.A.D. GENERATED DRAWING DO NOT MAKE MANUAL REVISIONS TO MASTER.

ISSUE NUMBER

ORIGINAL

1

INSULATOR MATERIAL: THERMOPLASTIC POLYESTER, UL 94V-0 CONTACT MATERIAL; COPPER, NICKEL, TIN ALLOY CA-725 CONTACT PLATING: GOLD ON THE MATING AREA, TIN-LEAD ON THE CONTACT TAILS, NICKEL UNDERPLATE

346/396 SERIES CARD EDGE CONNECTOR PART NUMBER: 396-016-526-112

YOUR CONNECTION TO QUALITY & SERVICE

**EDAC INC** TORONTO, ONTARIO CANADA

THESE DRAWINGS AND SPECIFICATIONS ARE THE PROPERTY OF EDAC INC.,AND SHALL NOT BE REPRODUCED,OR COPIED OR USED AS THE BASIS FOR THE MANUFACTURE OR SALE OF APPARATUS WITHOUT WRITTEN PERMISSION.

| ACAD REFERENCE NO. | 346-ENG-MASTER   |
|--------------------|------------------|
| DRAWN: J.LEE       | DATE: APR. 22/09 |
| CHECKED:           | DATE:            |
| SCALE: 1:1         | SHEET 1 OF 2     |
| DRAWING NUMBER     | ISSUE            |