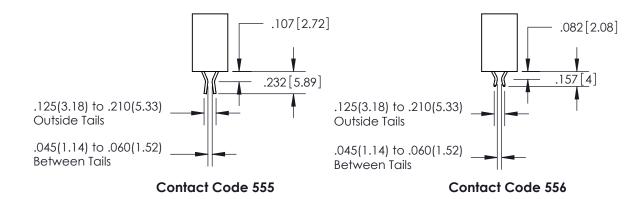

THIS IS A C.A.D. GENERATED DRAWING DO NOT MAKE MANUAL REVISIONS TO MASTER.

ISSUE NUMBER ORIGINAL

1

.160 4.06 POINT OF CONTACT .330[8.38] -.370[9.4] **CARD SLOT** 

<u>Contact Dimensions:</u> 560-Extender Board Bend (Code 523 Contacts) See Sheet 2 for Contact Code 555, 556, 558, 559, 560 Dimensions

| 345/395 SERIES CARD EDGE CONNECTOR          |
|---------------------------------------------|
| CONTACT CODE 555,556,558,559,560 DIMENSIONS |

YOUR CONNECTION TO QUALITY & SERVICE

**EDAC INC** TORONTO, ONTARIO CANADA