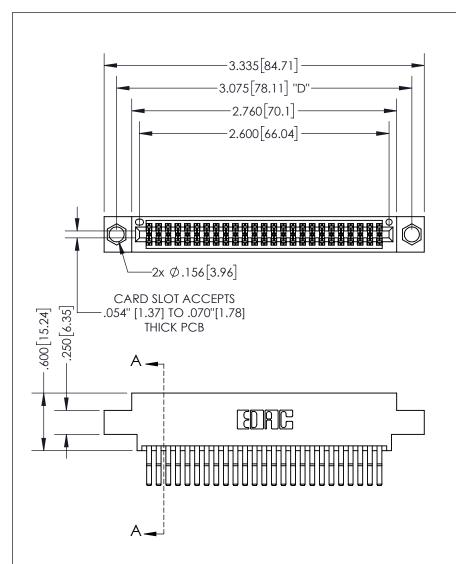

THIS IS A C.A.D. GENERATED DRAWING DO NOT MAKE MANUAL REVISIONS TO MASTER.

ISSUE NUMBER ORIGINAL

1

.160 4.06 POINT OF CONTACT .330[8.38] -.370[9.4] **CARD SLOT** 

<u>Contact Dimensions:</u> 560-Extender Board Bend (Code 523 Contacts) See Sheet 2 for Contact Code 555, 556, 558, 559, 560 Dimensions

INSULATOR MATERIAL: THERMOPLASTIC PBT, UL 94V-0 CONTACT MATERIAL; COPPER TIN ALLOY CONTACT PLATING: GOLD ON THE MATING AREA, TIN PLATING ON THE CONTACT TAILS, NICKEL UNDERPLATE

345/395 SERIES CARD EDGE CONNECTOR PART NUMBER: 395-050-560-804