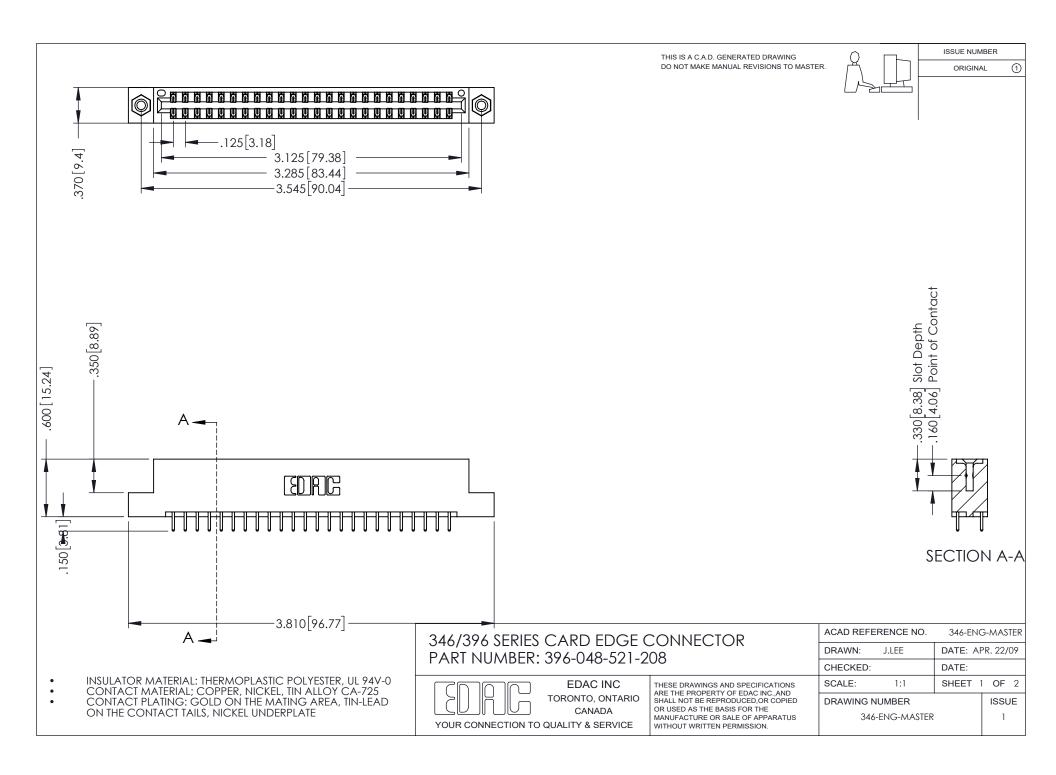

## **Contact Code 556**

INSULATOR MATERIAL: THERMOPLASTIC POLYESTER, UL 94V-0 CONTACT MATERIAL; COPPER, NICKEL, TIN ALLOY CA-725 CONTACT PLATING: GOLD ON THE MATING AREA, TIN-LEAD

ON THE CONTACT TAILS, NICKEL UNDERPLATE

## 346/396 SERIES CARD EDGE CONNECTOR CONTACT CODE 555,556,558,559,560 DIMENSIONS

YOUR CONNECTION TO QUALITY & SERVICE

**EDAC INC** TORONTO, ONTARIO CANADA

THESE DRAWINGS AND SPECIFICATIONS ARE THE PROPERTY OF EDAC INC.,AND SHALL NOT BE REPRODUCED, OR COPIED OR USED AS THE BASIS FOR THE MANUFACTURE OR SALE OF APPARATUS WITHOUT WRITTEN PERMISSION.