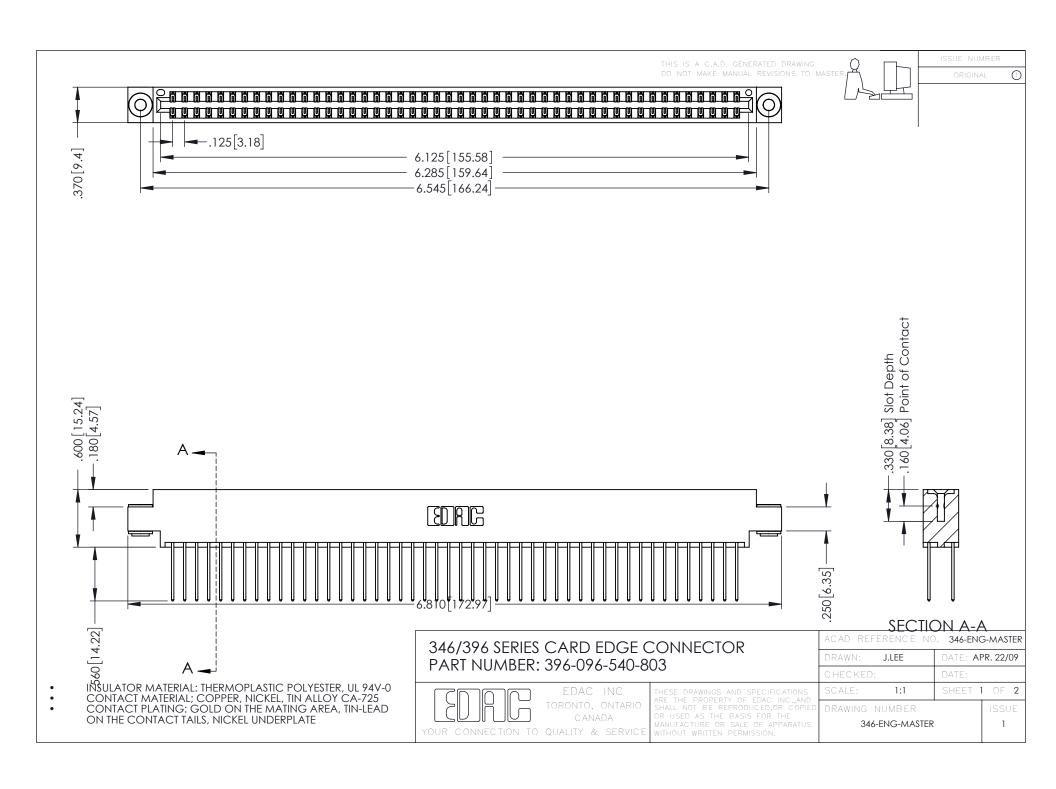

**Contact Code 555** 

**Contact Code 556** 

INSULATOR MATERIAL: THERMOPLASTIC POLYESTER, UL 94V-0 CONTACT MATERIAL; COPPER, NICKEL, TIN ALLOY CA-725

CONTACT PLATING: GOLD ON THE MATING AREA, TIN-LEAD ON THE CONTACT TAILS, NICKEL UNDERPLATE