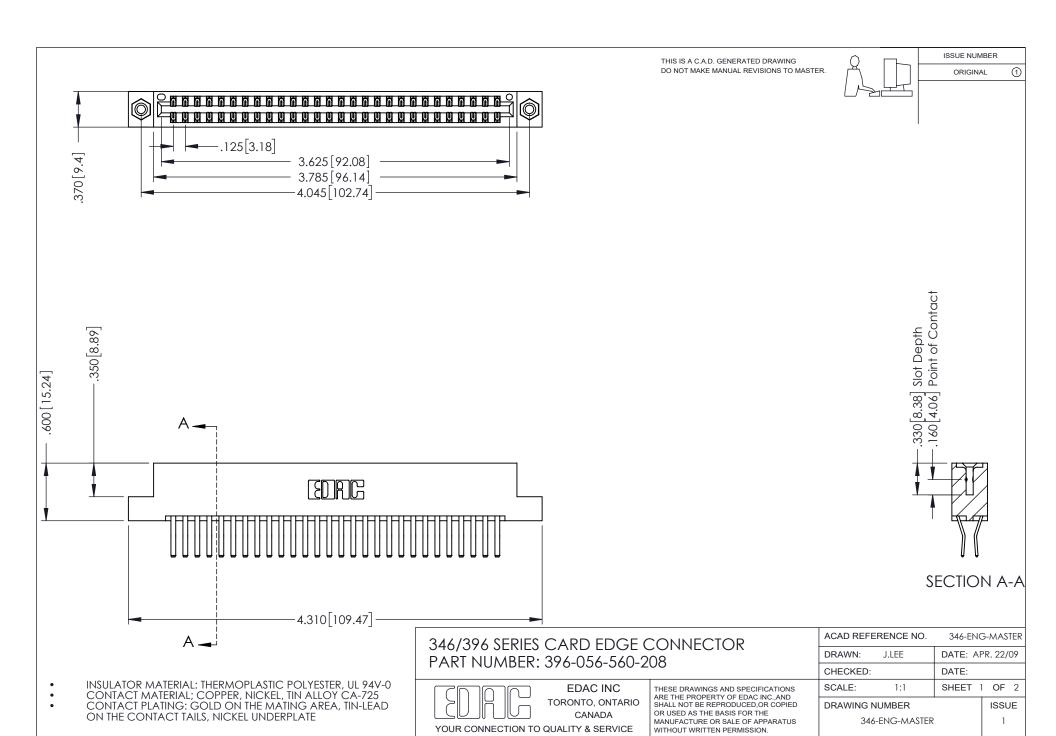

ISSUE NUMBER ORIGINAL 1

**Contact Code 555** 

**Contact Code 556** 

INSULATOR MATERIAL: THERMOPLASTIC POLYESTER, UL 94V-0 CONTACT MATERIAL; COPPER, NICKEL, TIN ALLOY CA-725 CONTACT PLATING: GOLD ON THE MATING AREA, TIN-LEAD

ON THE CONTACT TAILS, NICKEL UNDERPLATE

## 346/396 SERIES CARD EDGE CONNECTOR CONTACT CODE 555,556,558,559,560 DIMENSIONS

YOUR CONNECTION TO QUALITY & SERVICE

**EDAC INC** TORONTO, ONTARIO CANADA

THESE DRAWINGS AND SPECIFICATIONS ARE THE PROPERTY OF EDAC INC.,AND SHALL NOT BE REPRODUCED, OR COPIED OR USED AS THE BASIS FOR THE MANUFACTURE OR SALE OF APPARATUS WITHOUT WRITTEN PERMISSION.