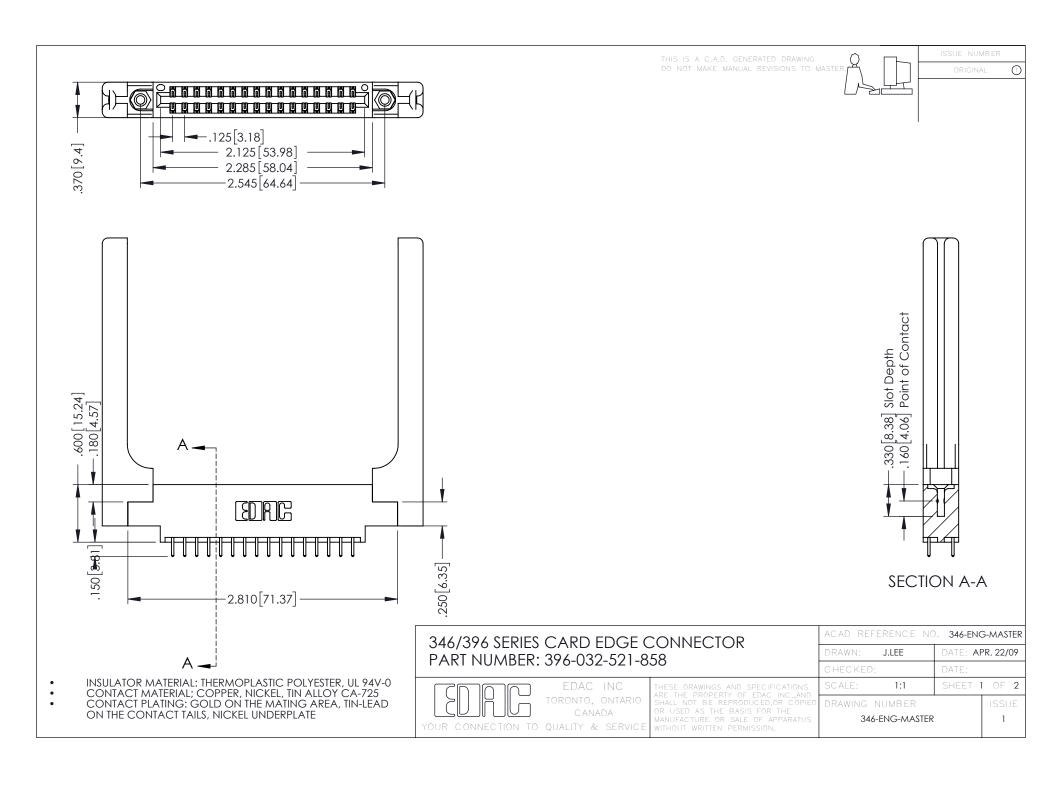

**Contact Code 555** 

**Contact Code 556** 

INSULATOR MATERIAL: THERMOPLASTIC POLYESTER, UL 94V-0 CONTACT MATERIAL; COPPER, NICKEL, TIN ALLOY CA-725 CONTACT PLATING: GOLD ON THE MATING AREA, TIN-LEAD

ON THE CONTACT TAILS, NICKEL UNDERPLATE

## 346/396 SERIES CARD EDGE CONNECTOR CONTACT CODE 555,556,558,559,560 DIMENSIONS

YOUR CONNECTION TO QUALITY & SERVICE

|   | ACAD REFERENCE NO. 346-ENG-MASTER |                  |
|---|-----------------------------------|------------------|
|   | DRAWN: J.LEE                      | DATE: APR. 22/09 |
|   | CHECKED:                          | DATE:            |
|   | SCALE: 1:1                        | SHEET 2 OF 2     |
| D | DRAWING NUMBER                    | ISSUE            |

346-ENG-MASTER