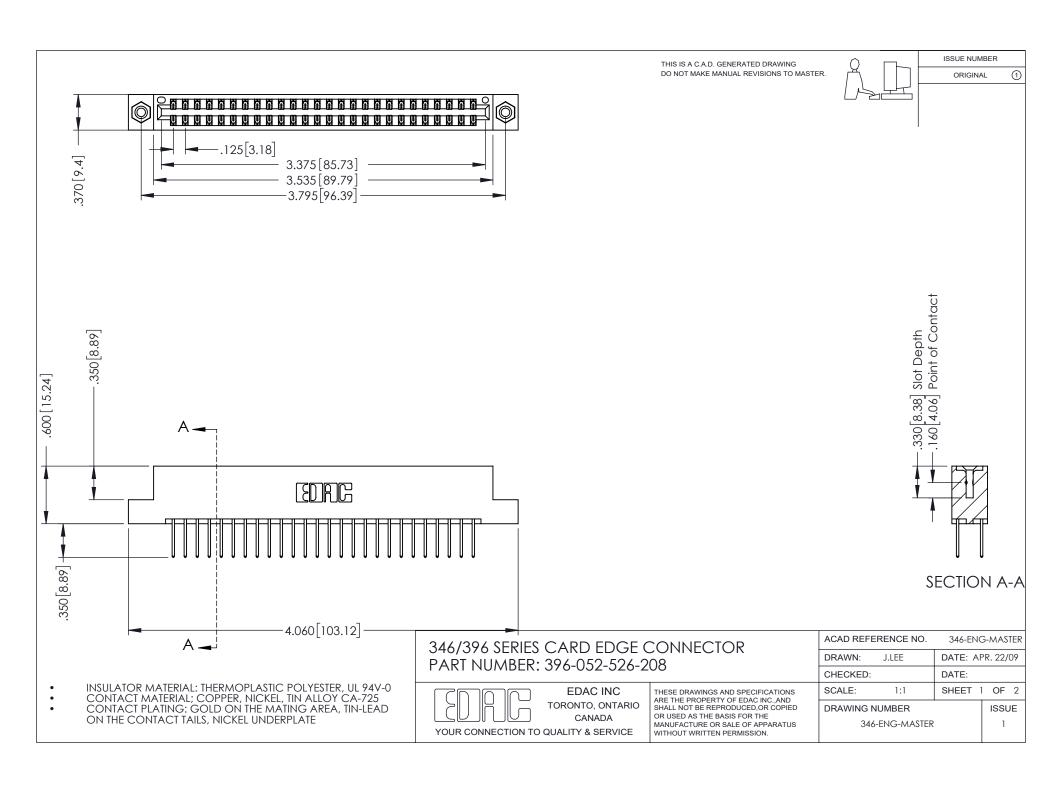

THIS IS A C.A.D. GENERATED DRAWING DO NOT MAKE MANUAL REVISIONS TO MASTER.

ORIGINAL 1

ISSUE NUMBER

**Contact Code 555** 

**Contact Code 556** 

INSULATOR MATERIAL: THERMOPLASTIC POLYESTER, UL 94V-0 CONTACT MATERIAL; COPPER, NICKEL, TIN ALLOY CA-725 CONTACT PLATING: GOLD ON THE MATING AREA, TIN-LEAD

ON THE CONTACT TAILS, NICKEL UNDERPLATE

## 346/396 SERIES CARD EDGE CONNECTOR CONTACT CODE 555,556,558,559,560 DIMENSIONS

YOUR CONNECTION TO QUALITY & SERVICE

**EDAC INC** TORONTO, ONTARIO CANADA

THESE DRAWINGS AND SPECIFICATIONS ARE THE PROPERTY OF EDAC INC.,AND SHALL NOT BE REPRODUCED, OR COPIED OR USED AS THE BASIS FOR THE MANUFACTURE OR SALE OF APPARATUS WITHOUT WRITTEN PERMISSION.