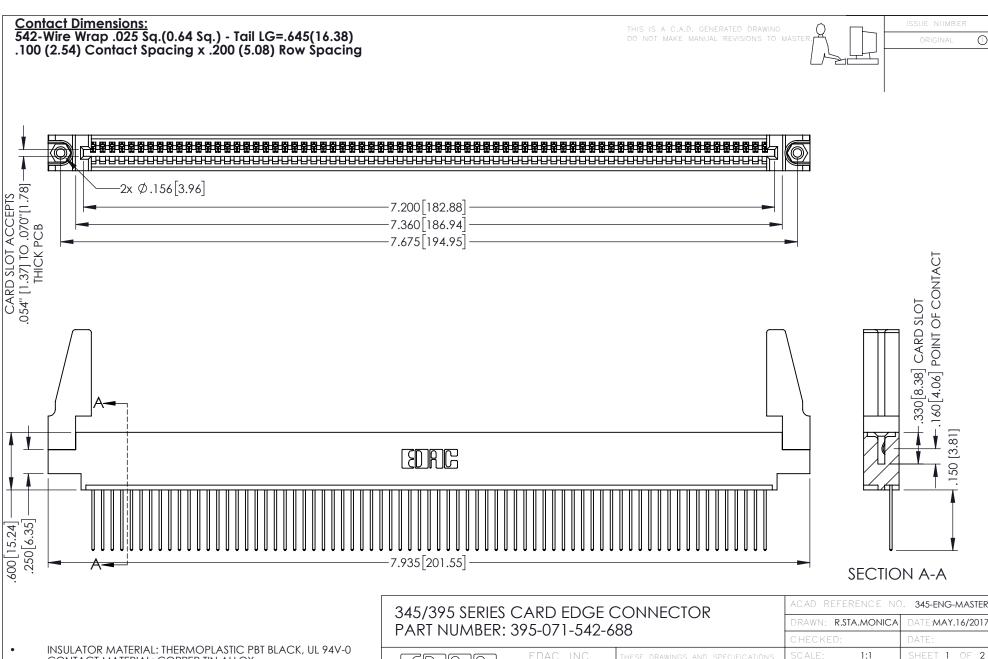

345/395 SERIES CARD EDGE CONNECTOR CONTACT CODE 555,556,558,559,560 DIMENSIONS

YOUR CONNECTION TO QUALITY & SERVICE

ACAD REFERENCE NO. 345-ENG-MASTER DATE:MAY.16/2017 DRAWN: R.STA.MONICA 1:1 SHEET 2 OF 2 345-ENG-MASTER