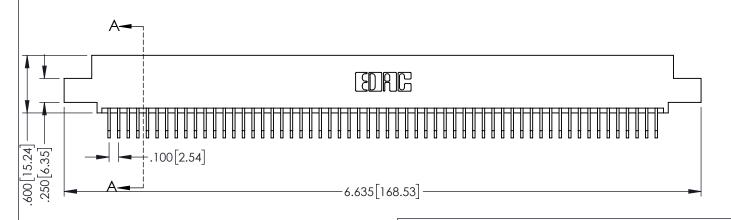

345/395 SERIES CARD EDGE CONNECTOR CONTACT CODE 555,556,558,559,560 DIMENSIONS

YOUR CONNECTION TO QUALITY & SERVICE

ACAD REFERENCE NO. 345-ENG-MASTER DATE:MAY.16/2017 DRAWN: R.STA.MONICA 1:1 SHEET 2 OF 2

345-ENG-MASTER