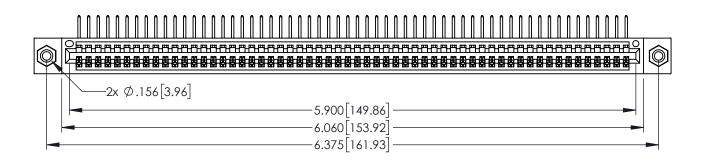

1

INSULATOR MATERIAL: THERMOPLASTIC PBT BLACK, UL 94V-0

CONTACT MATERIAL; COPPER TIN ALLOY CONTACT PLATING: GOLD ON THE MATING AREA, TIN PLATING ON THE CONTACT TAILS, NICKEL UNDERPLATE

| 345/395 SERIES CARD EDGE CONNECTOR |
|------------------------------------|
| PART NUMBER: 395-058-558-408       |

YOUR CONNECTION TO QUALITY & SERVICE

| ACAD REFERENCE NO. 345-ENG-MASTER |                  |  |
|-----------------------------------|------------------|--|
| DRAWN: R.STA.MONICA               | DATE:MAY.16/2017 |  |
| CHECKED:                          | DATE:            |  |
| SCALE: 1:1                        | SHEET 1 OF 2     |  |
| DRAWING NUMBER                    | ISSUE            |  |
| 345-ENG-MASTER                    | 1                |  |

**Contact Code 558** 

Contact Code 559

Contact Code 560

INSULATOR MATERIAL: THERMOPLASTIC POLYESTER, UL 94V-0

DAP MATERIAL AVAILABLE UPON REQUEST

CONTACT MATERIAL; COPPER ALLOY CONTACT PLATING: GOLD ON THE MATING AREA, TIN PLATING ON THE CONTACT TAILS, NICKEL UNDERPLATE