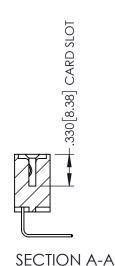

345/395 SERIES CARD EDGE CONNECTOR CONTACT CODE 555,556,558,559,560 DIMENSIONS

YOUR CONNECTION TO QUALITY & SERVICE

ACAD REFERENCE NO. 345-ENG-MASTER DATE:MAY.16/2017 DRAWN: R.STA.MONICA 1:1 SHEET 2 OF 2

345-ENG-MASTER