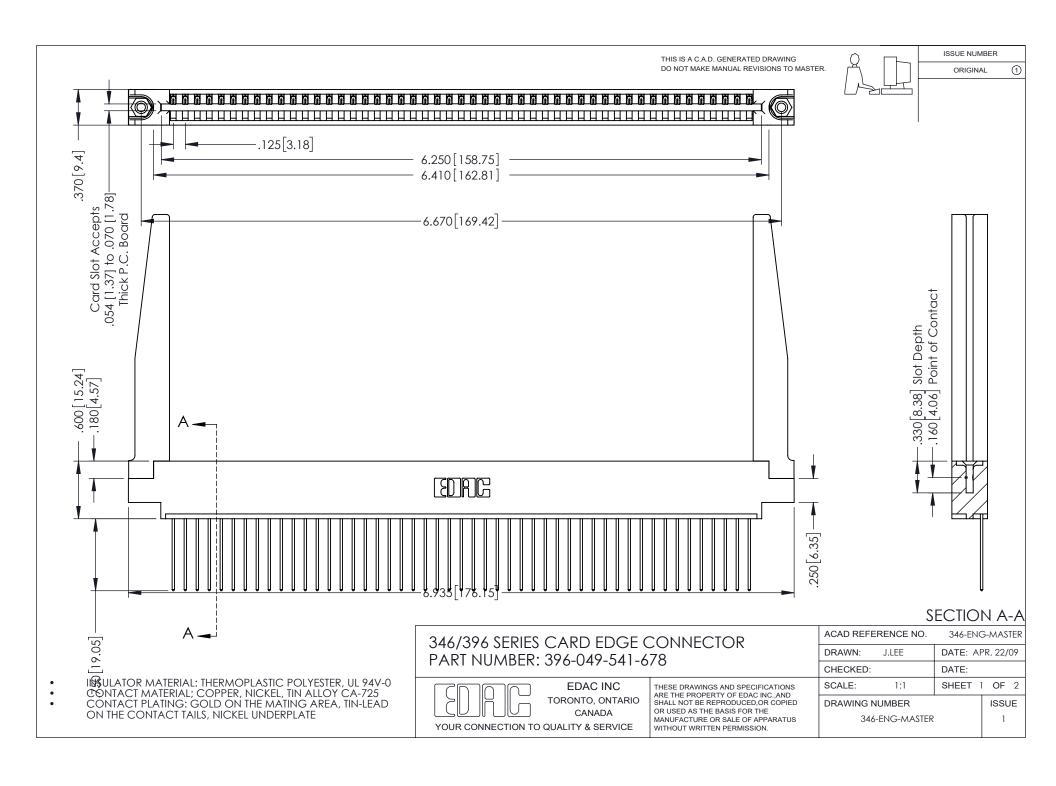

## **Contact Code 556**

INSULATOR MATERIAL: THERMOPLASTIC POLYESTER, UL 94V-0 CONTACT MATERIAL; COPPER, NICKEL, TIN ALLOY CA-725 CONTACT PLATING: GOLD ON THE MATING AREA, TIN-LEAD

ON THE CONTACT TAILS, NICKEL UNDERPLATE

## 346/396 SERIES CARD EDGE CONNECTOR CONTACT CODE 555,556,558,559,560 DIMENSIONS

YOUR CONNECTION TO QUALITY & SERVICE

**EDAC INC** TORONTO, ONTARIO CANADA

THESE DRAWINGS AND SPECIFICATIONS ARE THE PROPERTY OF EDAC INC.,AND SHALL NOT BE REPRODUCED, OR COPIED OR USED AS THE BASIS FOR THE MANUFACTURE OR SALE OF APPARATUS WITHOUT WRITTEN PERMISSION.