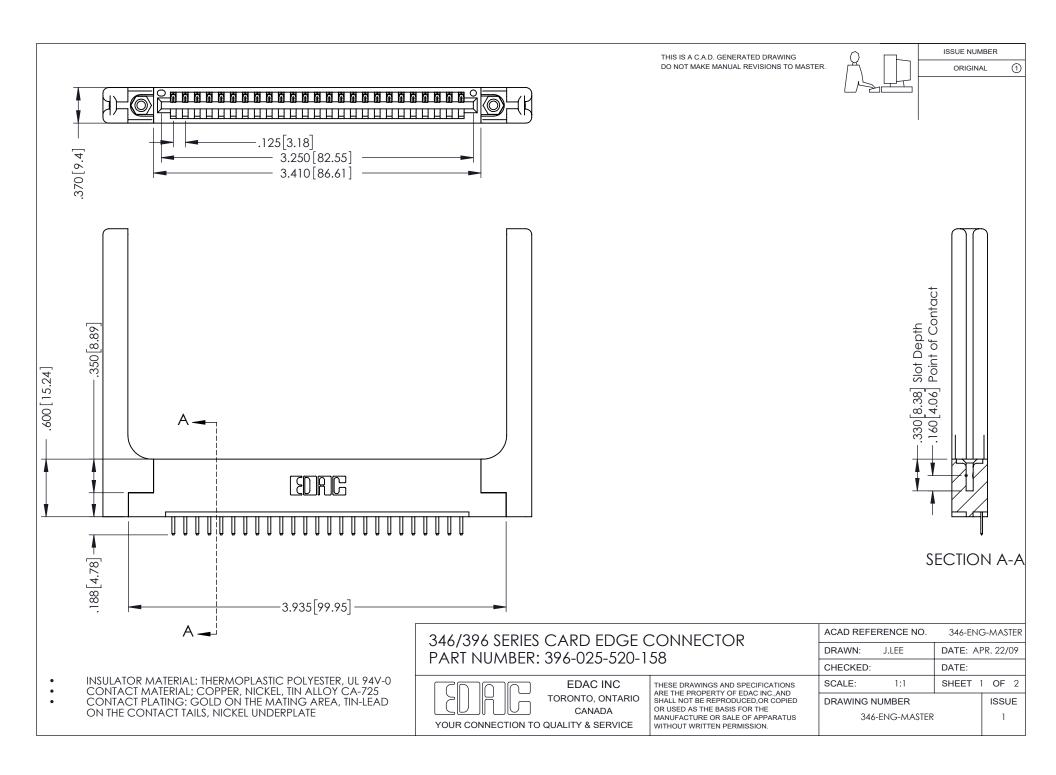

THIS IS A C.A.D. GENERATED DRAWING DO NOT MAKE MANUAL REVISIONS TO MASTER.

ORIGINAL 1

ISSUE NUMBER

**Contact Code 555** 

**Contact Code 556** 

INSULATOR MATERIAL: THERMOPLASTIC POLYESTER, UL 94V-0 CONTACT MATERIAL; COPPER, NICKEL, TIN ALLOY CA-725 CONTACT PLATING: GOLD ON THE MATING AREA, TIN-LEAD

ON THE CONTACT TAILS, NICKEL UNDERPLATE

## 346/396 SERIES CARD EDGE CONNECTOR CONTACT CODE 555,556,558,559,560 DIMENSIONS

YOUR CONNECTION TO QUALITY & SERVICE

**EDAC INC** TORONTO, ONTARIO CANADA

THESE DRAWINGS AND SPECIFICATIONS ARE THE PROPERTY OF EDAC INC.,AND SHALL NOT BE REPRODUCED, OR COPIED OR USED AS THE BASIS FOR THE MANUFACTURE OR SALE OF APPARATUS WITHOUT WRITTEN PERMISSION.