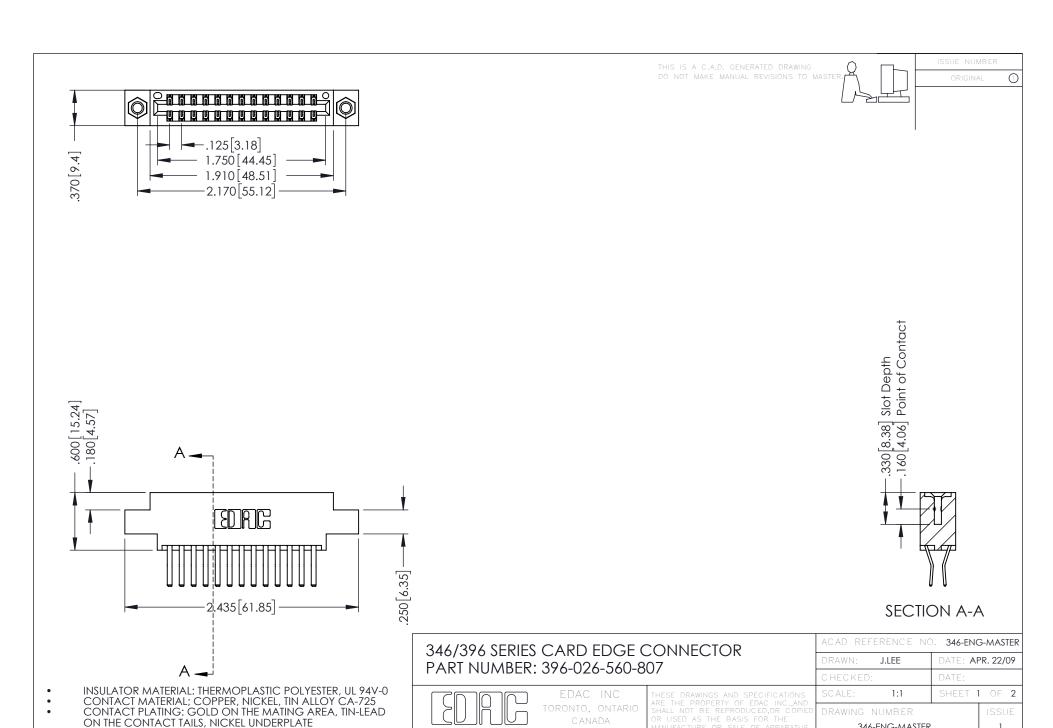

YOUR CONNECTION TO QUALITY & SERVICE

346-ENG-MASTER

**Contact Code 555** 

**Contact Code 556** 

INSULATOR MATERIAL: THERMOPLASTIC POLYESTER, UL 94V-0 CONTACT MATERIAL; COPPER, NICKEL, TIN ALLOY CA-725 CONTACT PLATING: GOLD ON THE MATING AREA, TIN-LEAD

ON THE CONTACT TAILS, NICKEL UNDERPLATE

## 346/396 SERIES CARD EDGE CONNECTOR CONTACT CODE 555,556,558,559,560 DIMENSIONS

YOUR CONNECTION TO QUALITY & SERVICE

|   | ACAD REFERENCE NO. 346-ENG-MASTER |                  |
|---|-----------------------------------|------------------|
|   | DRAWN: J.LEE                      | DATE: APR. 22/09 |
|   | CHECKED:                          | DATE:            |
|   | SCALE: 1:1                        | SHEET 2 OF 2     |
| D | DRAWING NUMBER                    | ISSUE            |