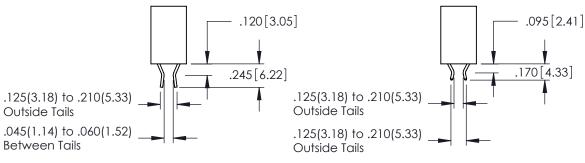

YOUR CONNECTION TO QUALITY & SERVICE

346-ENG-MASTER

**Contact Code 555** 

**Contact Code 556** 

INSULATOR MATERIAL: THERMOPLASTIC POLYESTER, UL 94V-0 CONTACT MATERIAL; COPPER, NICKEL, TIN ALLOY CA-725 CONTACT PLATING: GOLD ON THE MATING AREA, TIN-LEAD

## 346/396 SERIES CARD EDGE CONNECTOR CONTACT CODE 555,556,558,559,560 DIMENSIONS

YOUR CONNECTION TO QUALITY & SERVICE

|   | ACAD REFERENCE NO. 346-ENG-MASTER |                  |
|---|-----------------------------------|------------------|
|   | DRAWN: J.LEE                      | DATE: APR. 22/09 |
|   | CHECKED:                          | DATE:            |
|   | SCALE: 1:1                        | SHEET 2 OF 2     |
| D | DRAWING NUMBER                    | ISSUE            |