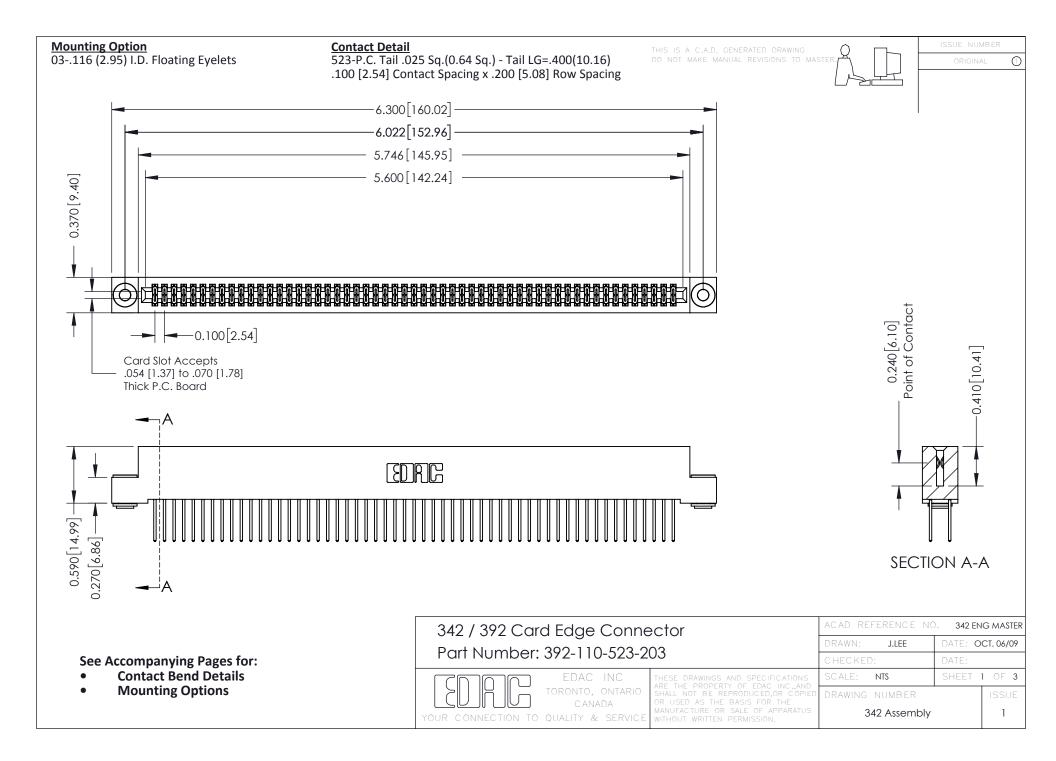

THIS IS A C.A.D. GENERATED DRAWING DO NOT MAKE MANUAL REVISIONS TO MASTER. ISSUE NUMBER

ORIGINAL

1



| 342 / 392 Series Card Edge Connector<br>Contact Bend Detail |                                                                                                                                                                                                  | ACAD REFERENCE NO. 342 ENG MASTER |             |                  |        |
|-------------------------------------------------------------|--------------------------------------------------------------------------------------------------------------------------------------------------------------------------------------------------|-----------------------------------|-------------|------------------|--------|
|