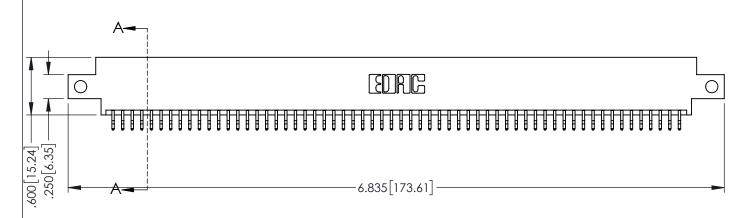

**Contact Code 558** 

Contact Code 559

**Contact Code 560** 

INSULATOR MATERIAL: THERMOPLASTIC POLYESTER, UL 94V-0

DAP MATERIAL AVAILABLE UPON REQUEST

CONTACT MATERIAL; COPPER ALLOY CONTACT PLATING: GOLD ON THE MATING AREA, TIN PLATING ON THE CONTACT TAILS, NICKEL UNDERPLATE

345/395 SERIES CARD EDGE CONNECTOR CONTACT CODE 555,556,558,559,560 DIMENSIONS

YOUR CONNECTION TO QUALITY & SERVICE

ACAD REFERENCE NO. 345-ENG-MASTER DATE:MAY.16/2017 DRAWN: R.STA.MONICA 1:1 SHEET 2 OF 2