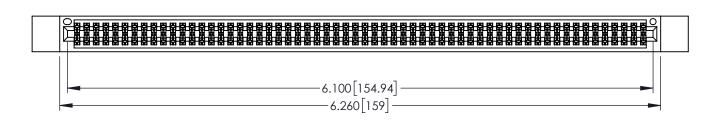

1

- INSULATOR MATERIAL: THERMOPLASTIC PBT BLACK, UL 94V-0
- CONTACT MATERIAL; COPPER TIN ALLOY CONTACT PLATING: GOLD ON THE MATING AREA, TIN PLATING ON THE CONTACT TAILS, NICKEL UNDERPLATE

| 345/395 SERIES CARD EDGE CONNECTOR |
|------------------------------------|
| PART NUMBER: 395-120-556-812       |

YOUR CONNECTION TO QUALITY & SERVICE

| ACAD REFERENCE NO. 345-ENG-MASTER |                  |  |
|-----------------------------------|------------------|--|
| DRAWN: R.STA.MONICA               | DATE:MAY.16/2017 |  |
| CHECKED:                          | DATE:            |  |
| SCALE: 1:1                        | SHEET 1 OF 2     |  |
| DRAWING NUMBER                    | ISSUE            |  |
| 345-ENG-MASTER                    | 1                |  |