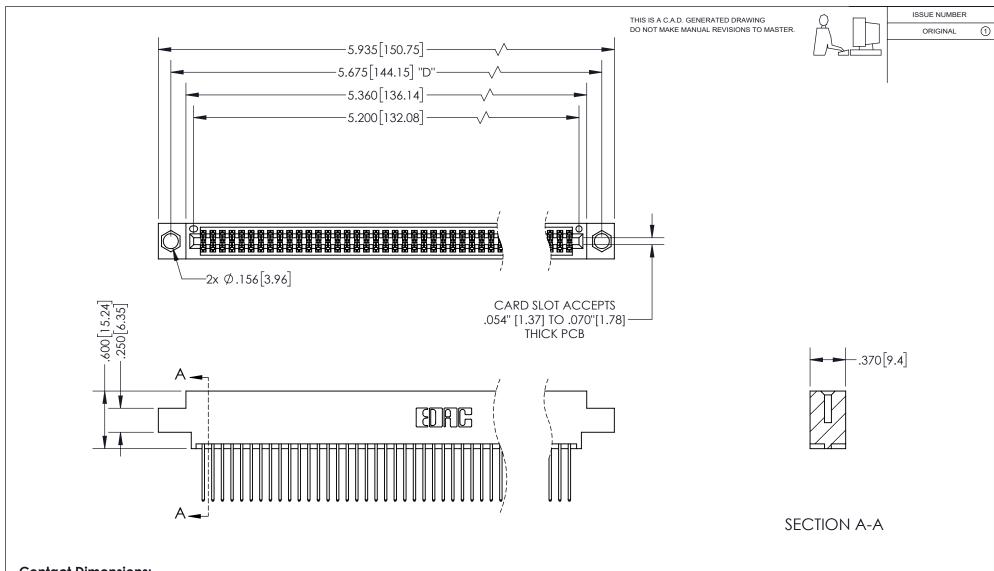

<u>Contact Dimensions:</u> 540-Wire Wrap .025 Sq.(0.64 Sq.) - Tail LG=.560(14.22) .100 (2.54) Contact Spacing x .200 (5.08) Row Spacing

INSULATOR MATERIAL: THERMOPLASTIC PBT, UL 94V-0 CONTACT MATERIAL; COPPER TIN ALLOY CONTACT PLATING: GOLD ON THE MATING AREA, TIN PLATING ON THE CONTACT TAILS, NICKEL UNDERPLATE

## 345/395 SERIES CARD EDGE CONNECTOR PART NUMBER: 395-102-540-804

YOUR CONNECTION TO QUALITY & SERVICE

**EDAC INC** TORONTO, ONTARIO CANADA

THESE DRAWINGS AND SPECIFICATIONS ARE THE PROPERTY OF EDAC INC.,AND SHALL NOT BE REPRODUCED, OR COPIED OR USED AS THE BASIS FOR THE MANUFACTURE OR SALE OF APPARATUS WITHOUT WRITTEN PERMISSION.