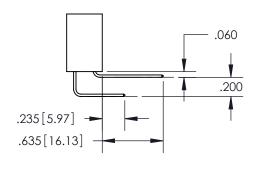

PER TIN ALLOY CONTACT PLATING: GOLD ON THE MATING AREA, TIN PLATING ON THE CONTACT TAILS, NICKEL UNDERPLATE

## 345/395 SERIES CARD EDGE CONNECTOR PART NUMBER: 395-102-540-804

YOUR CONNECTION TO QUALITY & SERVICE

**EDAC INC** TORONTO, ONTARIO CANADA

THESE DRAWINGS AND SPECIFICATIONS ARE THE PROPERTY OF EDAC INC.,AND SHALL NOT BE REPRODUCED, OR COPIED OR USED AS THE BASIS FOR THE MANUFACTURE OR SALE OF APPARATUS WITHOUT WRITTEN PERMISSION.

| ACAD REFERENCE NO.  | 345-ENG | G-MASTER  |
|---------------------|---------|-----------|
| DRAWN: R.STA.MONICA | DATEMA  | Y.16/2017 |
| CHECKED:            | DATE:   |           |
| SCALE: 1:1          | SHEET   | OF 2      |
| DRAWING NUMBER      |         | ISSUE     |
| 345-ENG-MASTER      |         | 1         |



ORIGINAL 1

ISSUE NUMBER









**Contact Code 558** 

## **Contact Code 559**

Contact Code 560

- INSULATOR MATERIAL: THERMOPLASTIC POLYESTER, UL 94V-0
- DAP MATERIAL AVAILABLE UPON REQUEST
- CONTACT MATERIAL; COPPER ALLOY

CONTACT PLATING: GOLD ON THE MATING AREA, TIN PLATING ON THE CONTACT TAILS, NICKEL UNDERPLATE

\*FOR ALL OTHER SPECIFICATIONS REFER TO SHEET 3\*

## 345/395 SERIES CARD EDGE CONNECTOR CONTACT CODE 555,556,558,559,560 DIMENSIONS

YOUR CONNECTION TO QUALITY & SERVICE

**EDAC INC** TORONTO, ONTARIO CANADA

THESE DRAWINGS AND SPECIFICATIONS ARE THE PROPERTY OF EDAC INC.,AND SHALL NOT BE REPRODUCED, OR COPIED OR USED AS THE BASIS FOR THE MANUFACTURE OR SALE OF APPARATUS WITHOUT WRITTEN PERMISSION.

| ACAD REFERENCE NO.  | 345-ENG-MASTER   |
|---------------------|------------------|
| DRAWN: R.STA.