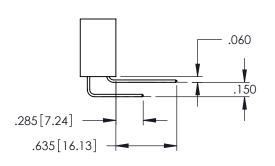

1

60[4.06] POINT OF CONTACT 330[8.38] CARD SLOT .150[3.81] SECTION A-A

345-ENG-MASTER

DATE:MAY.16/2017

345/395 SERIES CARD EDGE CONNECTOR PART NUMBER: 395-072-559-588

YOUR CONNECTION TO QUALITY & SERVICE

1:1 SHEET 1 OF 2 345-ENG-MASTER