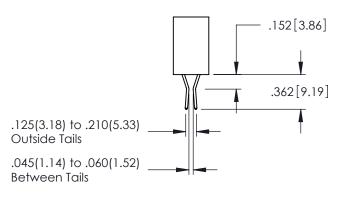

Contact Code 559

**Contact Code 560** 

INSULATOR MATERIAL: THERMOPLASTIC POLYESTER, UL 94V-0

DAP MATERIAL AVAILABLE UPON REQUEST

CONTACT MATERIAL; COPPER ALLOY

CONTACT PLATING: GOLD ON THE MATING AREA, TIN PLATING ON THE CONTACT TAILS, NICKEL UNDERPLATE

345/395 SERIES CARD EDGE CONNECTOR CONTACT CODE 555,556,558,559,560 DIMENSIONS

YOUR CONNECTION TO QUALITY & SERVICE

ACAD REFERENCE NO. 345-ENG-MASTER DATE:MAY.16/2017 DRAWN: R.STA.MONICA 1:1 SHEET 2 OF 2