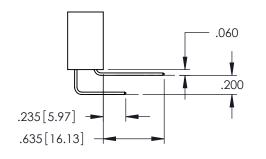

Contact Code 559

**Contact Code 560** 

INSULATOR MATERIAL: THERMOPLASTIC POLYESTER, UL 94V-0

DAP MATERIAL AVAILABLE UPON REQUEST

CONTACT MATERIAL; COPPER ALLOY

CONTACT PLATING: GOLD ON THE MATING AREA, TIN PLATING ON THE CONTACT TAILS, NICKEL UNDERPLATE

345/395 SERIES CARD EDGE CONNECTOR CONTACT CODE 555,556,558,559,560 DIMENSIONS

YOUR CONNECTION TO QUALITY & SERVICE

ACAD REFERENCE NO. 345-ENG-MASTER DATE:MAY.16/2017 DRAWN: R.STA.MONICA 1:1 SHEET 2 OF 2