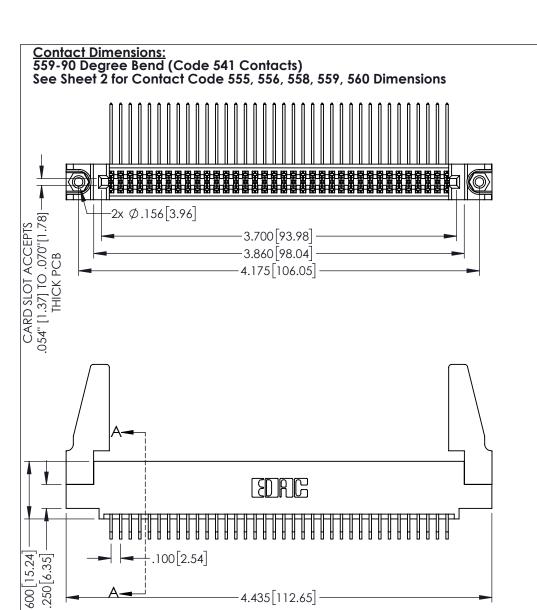

1

60[4.06] POINT OF CONTACT 330[8.38] CARD SLOT .150[3.81] SECTION A-A

345-ENG-MASTER

DATE:MAY.16/2017

345/395 SERIES CARD EDGE CONNECTOR PART NUMBER: 395-072-559-588

YOUR CONNECTION TO QUALITY & SERVICE

1:1 SHEET 1 OF 2 345-ENG-MASTER