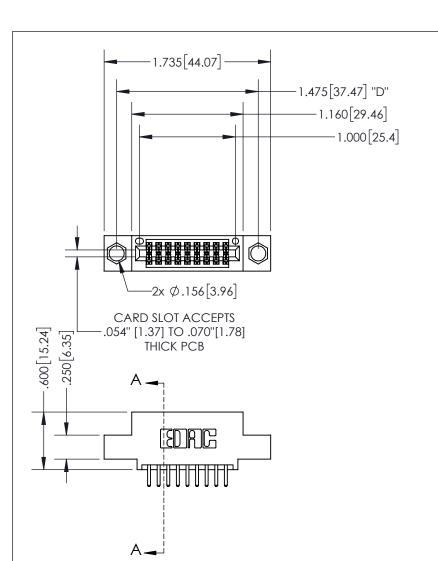

THIS IS A C.A.D. GENERATED DRAWING DO NOT MAKE MANUAL REVISIONS TO MASTER.

ISSUE NUMBER ORIGINAL

1

.160 4.06 POINT OF CONTACT .330 [8.38] -.370[9.4] CARD SLOT

<u>Contact Dimensions:</u> 520-P.C. Tail .030x.018(0.76x0.46) - Tail LG=.175(4.45)

.100 (2.54) Contact Spacing x .200 (5.08) Row Spacing

INSULATOR MATERIAL: THERMOPLASTIC PBT, UL 94V-0 CONTACT MATERIAL; COPPER TIN ALLOY CONTACT PLATING: GOLD ON THE MATING AREA, TIN PLATING ON THE CONTACT TAILS, NICKEL UNDERPLATE

## SECTION A-A

345/395 SERIES CARD EDGE CONNECTOR PART NUMBER: 395-018-520-504

**EDAC INC** TORONTO, ONTARIO CANADA

THESE DRAWINGS AND SPECIFICATIONS ARE THE PROPERTY OF EDAC INC., AND SHALL NOT BE REPRODUCED, OR COPIED OR USED AS THE BASIS FOR THE MANUFACTURE OR SALE OF APPARATUS WITHOUT WRITTEN PERMISSION.

| ACAD REFERENCE NO.  | 345-ENG-MASTER   |
|---------------------|------------------|
| DRAWN: R.STA.MONICA | DATE:MAY.16/2017 |
| CHECKED:            | DATE:            |
| SCALE: 1:1          | SHEET 1 OF 2     |
| DRAWING NUMBER      | ISSUE            |
| 345-ENG-MASTER      | 1 1              |