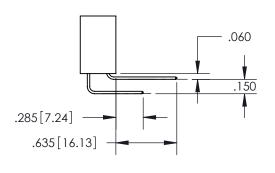

THIS IS A C.A.D. GENERATED DRAWING DO NOT MAKE MANUAL REVISIONS TO MASTER.

ISSUE NUMBER ORIGINAL

1

.160 4.06 POINT OF CONTACT .330 [8.38] -.370[9.4] CARD SLOT

<u>Contact Dimensions:</u> 520-P.C. Tail .030x.018(0.76x0.46) - Tail LG=.175(4.45)

.100 (2.54) Contact Spacing x .200 (5.08) Row Spacing

INSULATOR MATERIAL: THERMOPLASTIC PBT, UL 94V-0 CONTACT MATERIAL; COPPER TIN ALLOY CONTACT PLATING: GOLD ON THE MATING AREA, TIN PLATING ON THE CONTACT TAILS, NICKEL UNDERPLATE