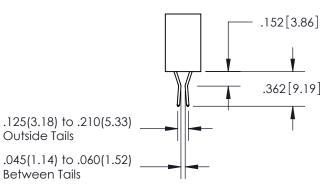

## Contact Code 559

**Contact Code 560** 

- INSULATOR MATERIAL: THERMOPLASTIC POLYESTER, UL 94V-0
- DAP MATERIAL AVAILABLE UPON REQUEST
- CONTACT MATERIAL; COPPER ALLOY

CONTACT PLATING: GOLD ON THE MATING AREA, TIN PLATING ON THE CONTACT TAILS, NICKEL UNDERPLATE

\*FOR ALL OTHER SPECIFICATIONS REFER TO SHEET 3\*