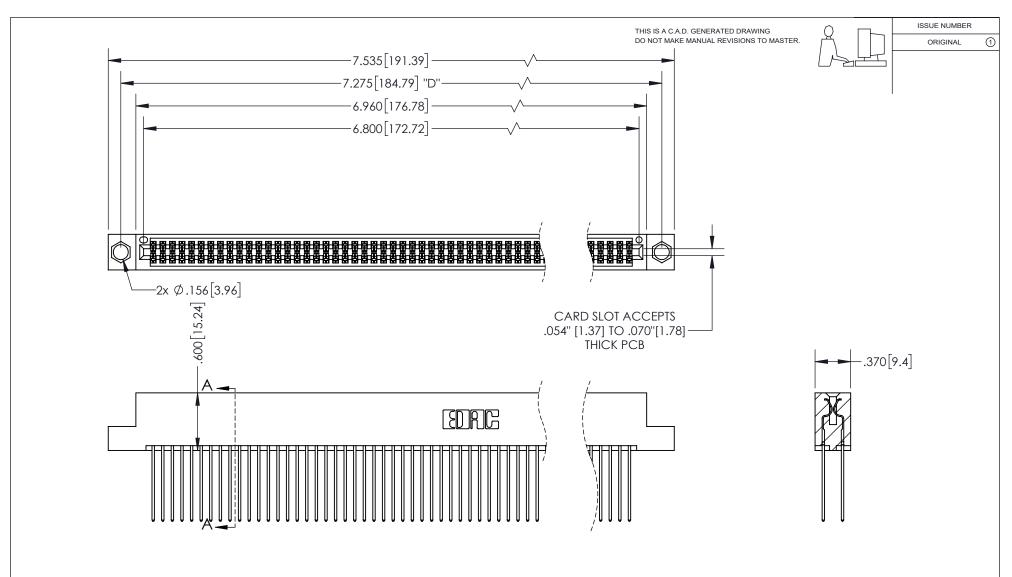

## 345/395 SERIES CARD EDGE CONNECTOR PART NUMBER: 395-134-541-204

YOUR CONNECTION TO QUALITY & SERVICE

**EDAC INC** TORONTO, ONTARIO CANADA

THESE DRAWINGS AND SPECIFICATIONS ARE THE PROPERTY OF EDAC INC.,AND SHALL NOT BE REPRODUCED, OR COPIED OR USED AS THE BASIS FOR THE MANUFACTURE OR SALE OF APPARATUS WITHOUT WRITTEN PERMISSION.

\*FOR ALL OTHER SPECIFICATIONS REFER TO SHEET 3\*